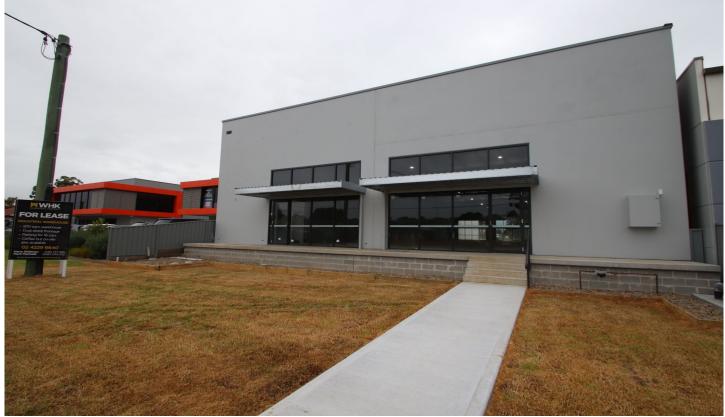

## 114 Princes Highway Albion Park Rail NSW

- \* 910 sqm Brand New Warehouse Princes Highway Frontage and rear access
- \* Loads of off street parking, Brand New Solar Power Installed
- \* Dual street frontage with excellent signage opportunities
- \* Access from 5 Hargraves Ave with 16 car spaces
- \* Proposed Coffee Hut on site separate tenancy
- \* Excellent Bulky Goods retail Warehouse