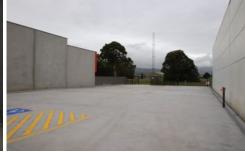

## 114 Princes Highway Albion Park Rail NSW

- \* 910 sqm Brand New Warehouse Princes Highway Frontage and rear access
- \* Loads of off street parking, Brand New Solar Power Installed
- \* Dual street frontage with excellent signage opportunities
- \* Access from 5 Hargraves Ave with 16 car spaces
- \* Proposed Coffee Hut on site separate tenancy
- \* Excellent Bulky Goods retail Warehouse