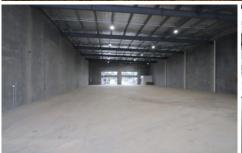

## 114 Princes Highway Albion Park Rail NSW

- \* 910 sqm Brand New Warehouse Princes Highway Frontage and rear access
- \* Loads of off street parking, Brand New Solar Power Installed
- \* Dual street frontage with excellent signage opportunities
- \* Access from 5 Hargraves Ave with 16 car spaces
- \* Proposed Coffee Hut on site separate tenancy
- \* Excellent Bulky Goods retail Warehouse