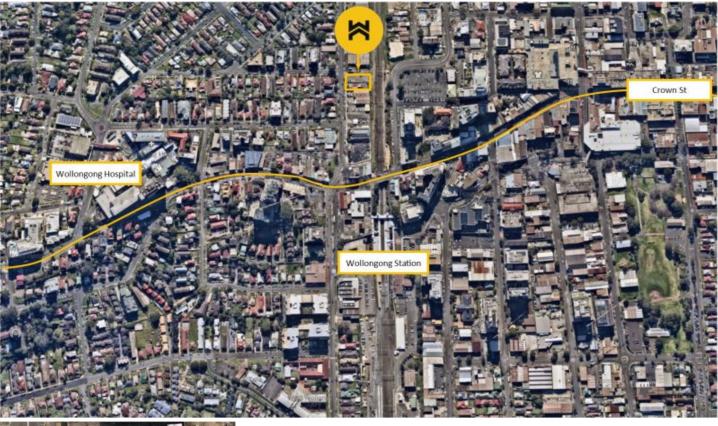

## 29 Denison Street Wollongong NSW

\* Located in the Heart of Wollongong CBD

\* Close to public transport, hospitals and shopping precinct

\* Secure premises with perimeter fencing and padlock entry/exit.

\* Up to 25 car spaces - ideal solution for large company with multiple staff members

\* Contact Agent today to discuss.

25 🚘

| Type<br>Building Size<br>Land Size<br>View |   |
|--------------------------------------------|---|
| View                                       | ł |
|                                            |   |