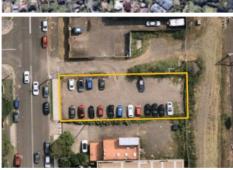

\* Up to 25 car spaces - ideal solution for large company with multiple staff members

\* Contact Agent today to discuss.

25 🚘

| Type<br>Building Size<br>Land Size<br>View |   |
|--------------------------------------------|---|
| View                                       | ł |
|                                            |   |

: Other : 725 sqm : 725 sqm

https://www.whkcommercial.com.au/leas e/nsw/wollongong-illawarra/wollongong/ commercial/other/8069945

Harry Stefanou 02 4229 6640

Mark Marinelli 02 4229 6640