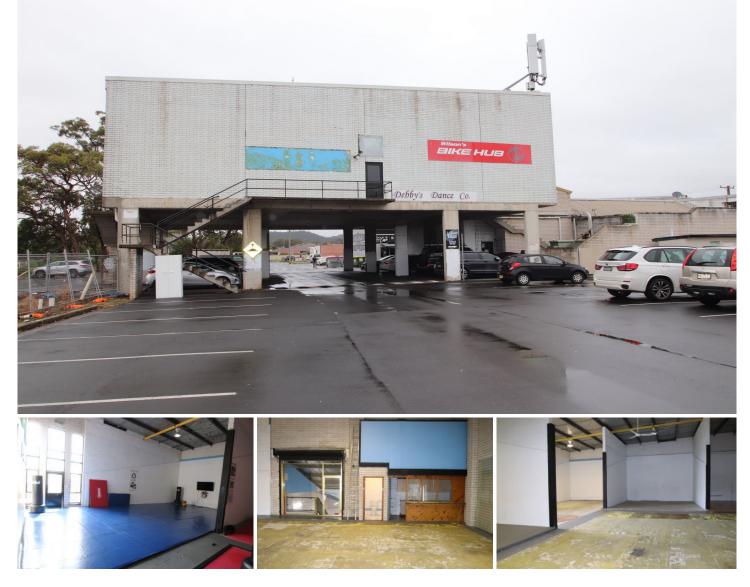

## 5/185 Princes Highway Albion Park Rail NSW

\* First floor location on Princes Highway Albion Park Rail

- \* Approximately 400m2 of open space with toilet and kitchen facilities
- \* Ideal for gym, martial arts, dance or yoga classes
- \* Toilet block with change rooms on ground floor
- \* Direct access to large parking area including undercover parking
- Optional extra space on ground floor approximately 188m2.

Туре : Other

View

- Building Size : 400 sam
- - : https://www.whkcommercial.com.au/leas e/nsw/wollongong-illawarra/albion-park-r ail/commercial/other/8069948

**Tony Moschella** 02 4229 6640