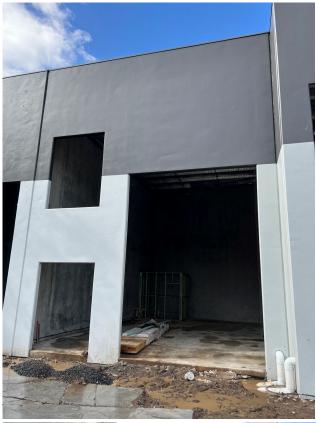

## 3/219 Princes Highway Unanderra NSW

- \* 95 sqm of warehouse 3 Phase Power / High Clearance / Electric Roller Doors
- \* 2 off street car spaces with great signage rights available
- $^{\star}$  Fully enclosed 30sqm mezzanine / office gyprock walls, flooring, NBN and lighting
- \* IN2 Light Industrial suitable for many businesses including Retail
- \* Ready to Occupy 1st of June 2022