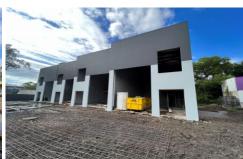

## 3/219 Princes Highway Unanderra NSW

- \* 95 sqm of warehouse 3 Phase Power / High Clearance / Electric Roller Doors
- \* 2 off street car spaces with great signage rights available
- $^{\star}$  Fully enclosed 30sqm mezzanine / office gyprock walls, flooring, NBN and lighting
- \* IN2 Light Industrial suitable for many businesses including Retail
- \* Ready to Occupy 1st of June 2022