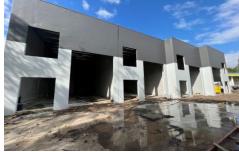

## 3/219 Princes Highway Unanderra NSW

- \* 95 sqm of warehouse 3 Phase Power / High Clearance / Electric Roller Doors
- \* 2 off street car spaces with great signage rights available
- $^{\star}$  Fully enclosed 30sqm mezzanine / office gyprock walls, flooring, NBN and lighting
- \* IN2 Light Industrial suitable for many businesses including Retail
- \* Ready to Occupy 1st of June 2022