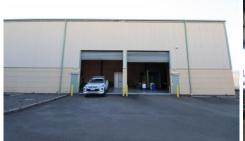

## 2/7 Sylvester Avenue Unanderra NSW

- \* 450 sqm warehouse with 100 sqm offices
- \* Excellent high access warehouse over 7m internal height
- \* Includes two high clearance roller doors
- \* Good truck access
- \* Three phase power throughout \* Additional office space and amenities
- \* Located in centre of Industrial Hub of Unanderra
- \* Fully secured and fenced site.