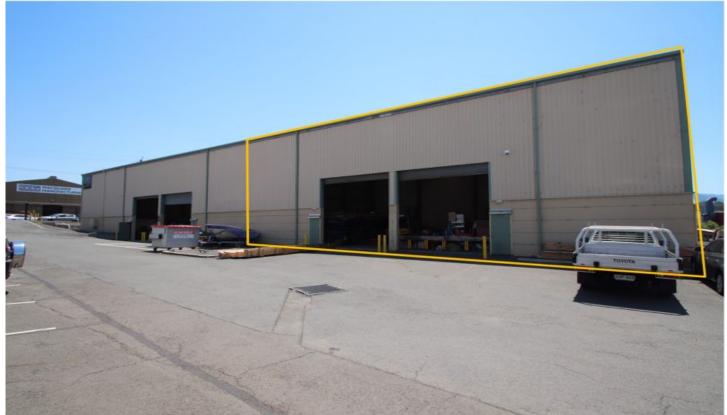

## 2/7 Sylvester Avenue Unanderra NSW

- \* 450 sqm warehouse with 100 sqm offices
- \* Excellent high access warehouse over 7m internal height
- \* Includes two high clearance roller doors
- \* Good truck access
- \* Three phase power throughout \* Additional office space and amenities
- \* Located in centre of Industrial Hub of Unanderra
- \* Fully secured and fenced site.