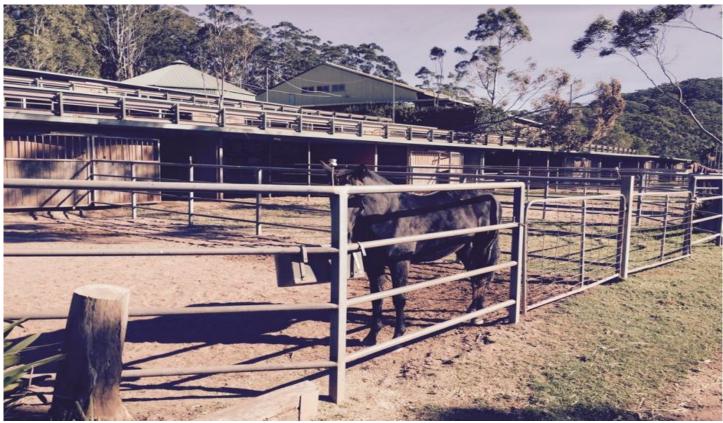

## 53 Lady Carrington Drive Otford NSW

- \* 50 Acres of mostly cleared land with Stables and enormous Arena
- Opportunity to hold Equestrian events and training in large Arena
- \* 50 Horse Stables adjacent to Arena
- \* Opportunity to use surrounding horse trails \* Large scale Horse agistment opportunity
- \* Only 30 minute drive to Southern Sydney suburbs
- \* Picturesque and serene location surrounded by Native bush land