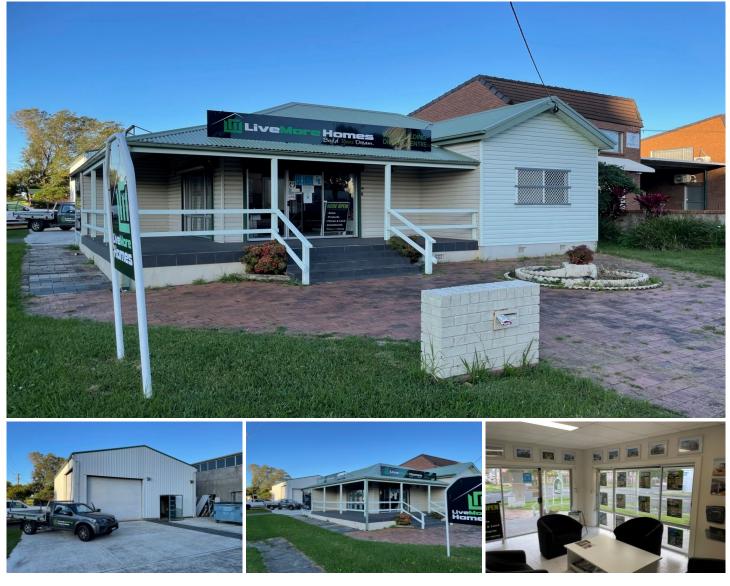

## **33 Ellen Street Wollongong NSW**

3 🛱

\* Rare find in Wollongong CBD - modern well maintained office with warehouse and parking!!

- \* Corner block location just on fringe of Wollongong CBD
- \* Includes front reception, multiple office spaces and amenities
- \* Approx. 156 sqm office with parking at rear for 3 cars
- \* 145 sqm warehouse at rear with side street access along Atchison St.
- \* Excellent signage opportunity facing both Ellen St and