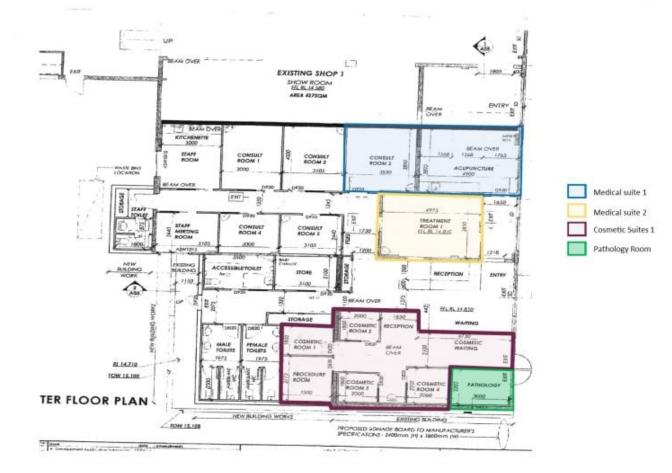

## 429 - 433 Princes Highway Corrimal NSW

- \* Established centre with long standing practitioners in place
- \* Medical / Cosmetic Suites / Rooms available
- \* Multiple options available with full use of shared reception area and centre facilities including staff room, kitchen and amenities
- \* Parking available for staff and visitors
- \* Medical Suite 1: 32.79 sqm \$800 per week + GST