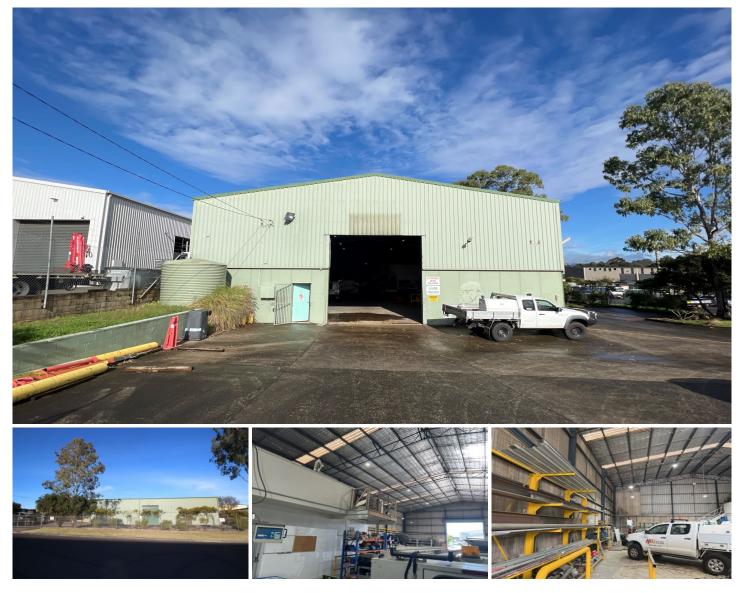

## 6 Sirius Road Unanderra NSW

- \* 465 sqm warehouse in corner location
- \* Approx. 100sqm internal office with addtional mezzanine/storage area
- \* Located in the heart of Unanderra industrial precinct
- \* Zoned IN2 Light Industrial
- \* Ample parking with over 10 spaces for staff/visitors

\* Excellent driveway access with dual street frontages and access

10 🚘

Туре Building Size : 565 sqm Land Size View

- : Industrial
- : 1550 sqm
- : https://www.whkcommercial.com.au/leas e/nsw/wollongong-illawarra/unanderra/c ommercial/industrial/8069982