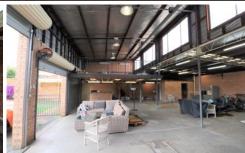

## 191 Church Street Wollongong NSW

- \* Rare and unique opportunity to set up office and warehouse/storage option in Wollongong CBD.
- \* Situated on a 616 sqm block with approx. 140 sqm 2 bedroom house suitable for office with full kitchen and bathroom
- \* Rear 200 sqm warehouse with multiple roller doors and mezzanine.
- \* Excellent street parking options as well as onsite parking