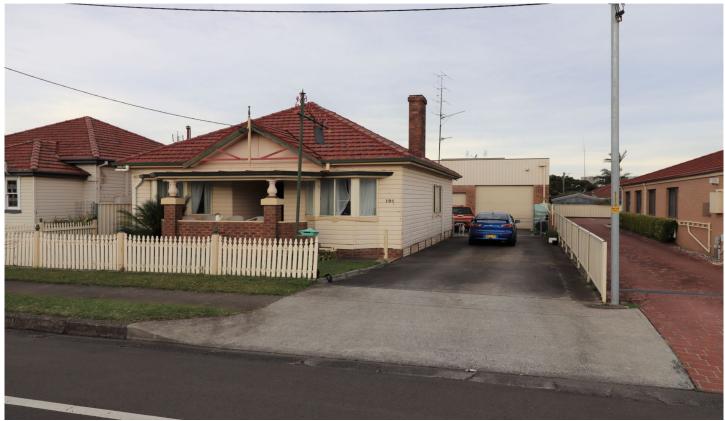

## 191 Church Street Wollongong NSW

- \* Rare and unique opportunity to set up office and warehouse/storage option in Wollongong CBD.
- \* Situated on a 616 sqm block with approx. 140 sqm 2 bedroom house suitable for office with full kitchen and bathroom
- \* Rear 200 sqm warehouse with multiple roller doors and mezzanine.
- \* Excellent street parking options as well as onsite parking