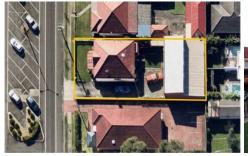

## 191 Church Street Wollongong NSW

- \* Rare and unique opportunity to set up office and warehouse/storage option in Wollongong CBD.
- \* Situated on a 616 sqm block with approx. 140 sqm 2 bedroom house suitable for office with full kitchen and bathroom
- \* Rear 200 sqm warehouse with multiple roller doors and mezzanine.
- \* Excellent street parking options as well as onsite parking