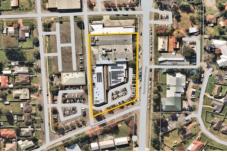

## 1a - a/161 Remembrance Drive Tahmoor NSW

- \* Blank canvas to make your own.. with good flexible lease terms
- \* Amazing opportunity to lease front 100 sqm of retail space
- \* At entrance of previous independent supermarket chain now available for lease
- \* Other tenants within Tahmoor Shopping Village includes Medical Centre, Large Discount Pharmacy, Thai Restaurant, Nail Technician, Psychology services, Medical imaging and more
- \* Amazing opportunity to lease a space full of potential