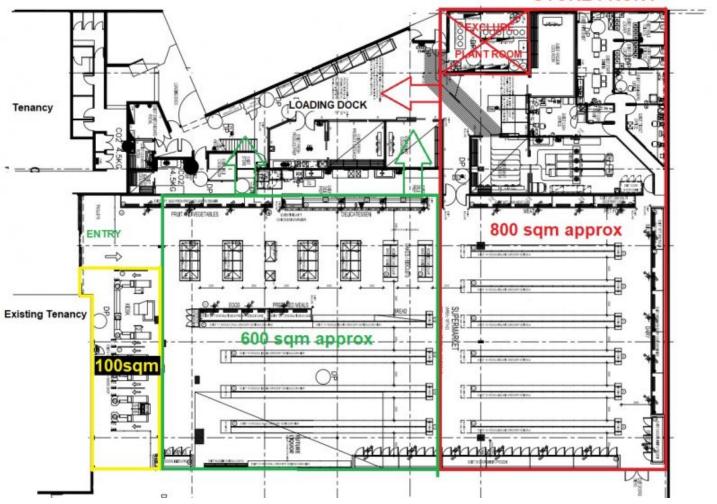

## 1a - a/161 Remembrance Drive Tahmoor NSW

- \* Blank canvas to make your own.. with good flexible lease terms
- \* Amazing opportunity to lease front 100 sqm of retail space
- \* At entrance of previous independent supermarket chain now available for lease
- \* Other tenants within Tahmoor Shopping Village includes Medical Centre, Large Discount Pharmacy, Thai Restaurant, Nail Technician, Psychology services, Medical imaging and more
- \* Amazing opportunity to lease a space full of potential

45

Type : Retail

Price : \$275 per sqm +GST+ Outgoings pa

**Building Size**: 100 sqm **Land Size**: 100 sqm

View : https://www.whkcommercial.com.au/leas

e/nsw/southern-highlands/tahmoor/com

mercial/retail/8069989