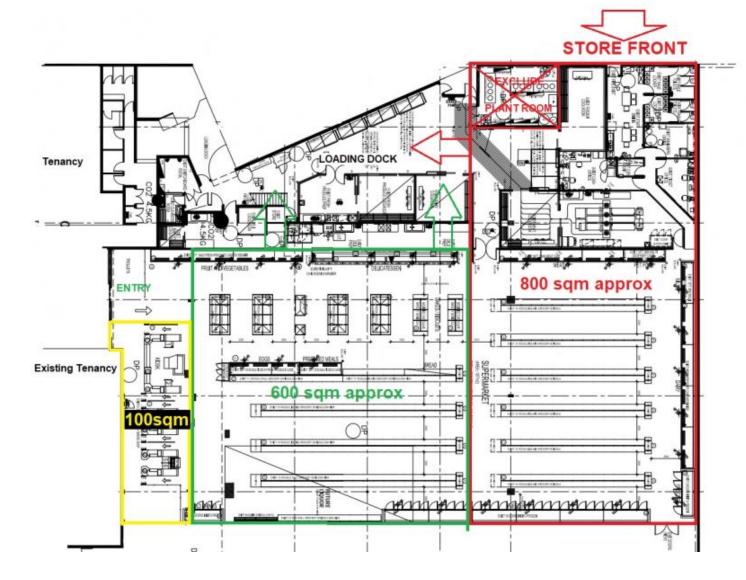

## 1a - b/161 Remembrance Drive Tahmoor NSW

\* Amazing opportunity to lease 600 sqm of retail space

\* Previously set up as Independent Supermarket chain

\* Access through main entrance with access to existing cold storage facilities and loading dock if required

\* Can lease as cold shell and fit out to own requirements

\* Complex has over 45 spaces and set amongst long standing and well established businesses

\* Other tenants within Tahmoor Shopping Village includes Medical Centre, Large Discount Pharmacy, Thai