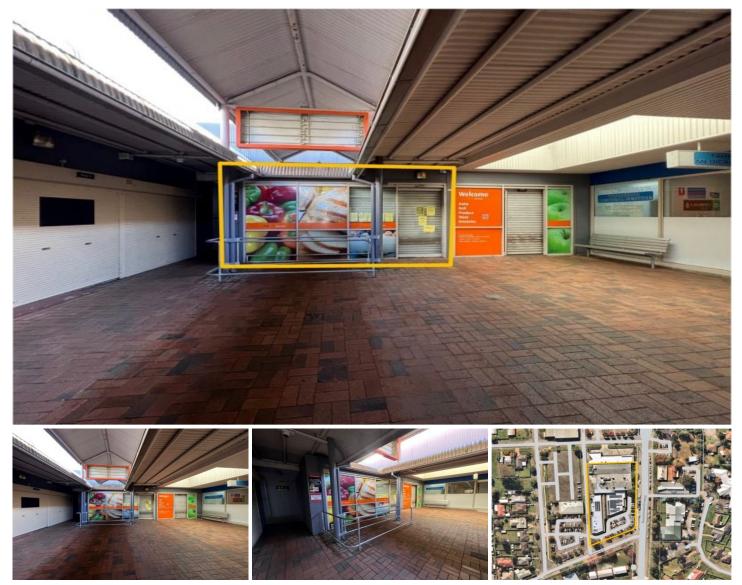

## 1a - b/161 Remembrance Drive Tahmoor NSW

\* Amazing opportunity to lease 600 sqm of retail space

\* Previously set up as Independent Supermarket chain

\* Access through main entrance with access to existing cold storage facilities and loading dock if required

\* Can lease as cold shell and fit out to own requirements

\* Complex has over 45 spaces and set amongst long standing and well established businesses

\* Other tenants within Tahmoor Shopping Village includes Medical Centre, Large Discount Pharmacy, Thai