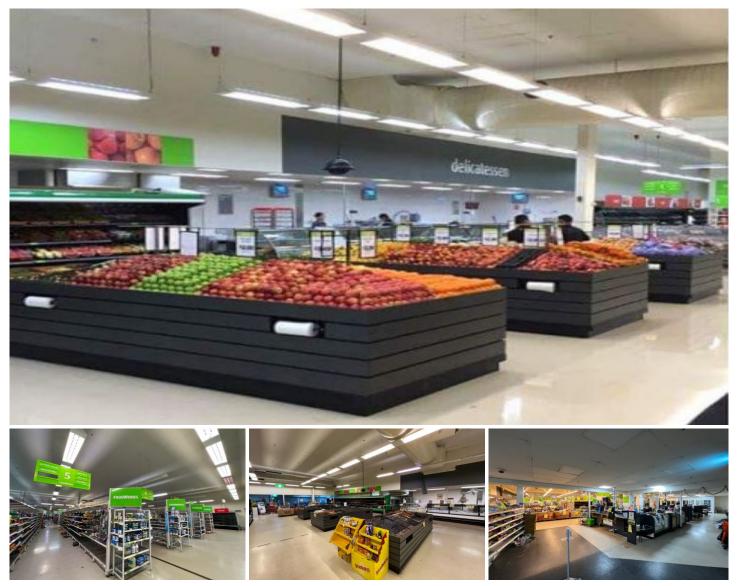

## 1a - c/161 Remembrance Drive Tahmoor NSW

- \* Amazing opportunity to lease 800 sqm of retail space
- \* Previously set up as Independent Supermarket chain
- \* Street frontage onto Denfield Lane

 $^{\ast}$  Access to loading dock with staff amenities and office space

\* Can lease as cold shell and fit out to own requirements

\* Complex has over 45 spaces and set amongst long standing and well established businesses