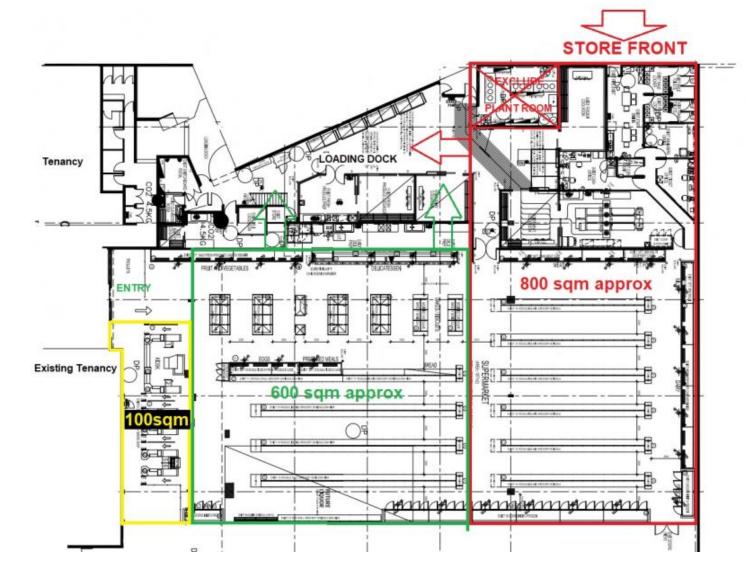

## 1a - c/161 Remembrance Drive Tahmoor NSW

- \* Amazing opportunity to lease 800 sqm of retail space
- \* Previously set up as Independent Supermarket chain
- \* Street frontage onto Denfield Lane

 $^{\ast}$  Access to loading dock with staff amenities and office space

## For full version visit the website

| iype     |    |
|----------|----|
| Price    |    |
| Building | Si |
| _and Siz | е  |

45 🚘

E

I

View

: Retail : \$275 per sqm + GST + Outgoings pa

- **ze :** 800 sqm
  - : 800 sqm
  - : https://www.whkcommercial.com.au/leas e/nsw/southern-highlands/tahmoor/com mercial/retail/8069991