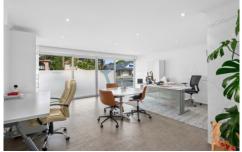

## 378 Crown Street Wollongong NSW

- \* Ideal opportunity for small office or retail tenant
- \* 130 sqm office space multiple offices with reception area
- \* High exposure location with great passer by traffic
- \* Includes kitchen and bathroom amenities
- \* Excellent off-street private parking for staff and visitors
- \* Available from September 2022