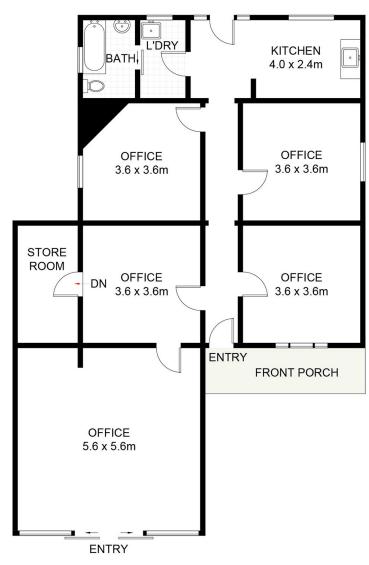

## 378 Crown Street Wollongong NSW

- \* Ideal opportunity for small office or retail tenant
- \* 130 sqm office space multiple offices with reception area
- \* High exposure location with great passer by traffic
- \* Includes kitchen and bathroom amenities
- \* Excellent off-street private parking for staff and visitors
- \* Available from September 2022

Type : Offices
Building Size : 130 sqm
Land Size : 639 sqm

View : https://w

: https://www.whkcommercial.com.au/leas e/nsw/wollongong-illawarra/wollongong/

commercial/offices/8069992

Harry Stefanou 02 4229 6640