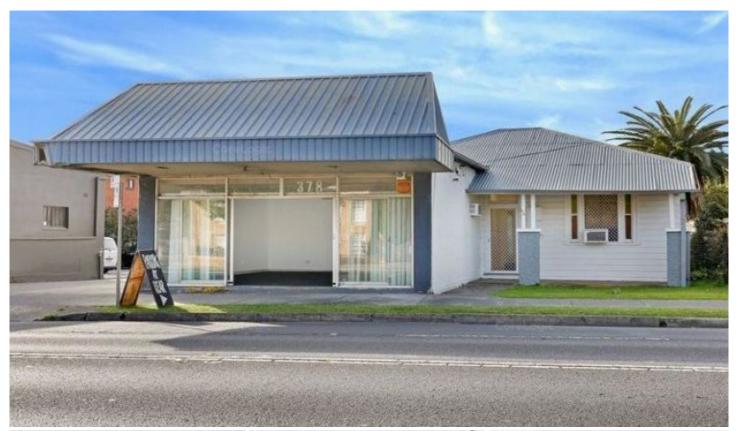

## 378 Crown Street Wollongong NSW

- \* Ideal opportunity for small office or retail tenant
- \* 130 sqm office space multiple offices with reception area
- \* High exposure location with great passer by traffic
- \* Includes kitchen and bathroom amenities
- \* Excellent off-street private parking for staff and visitors
- \* Available from September 2022

Type : Offices
Building Size : 130 sqm
Land Size : 639 sqm

View : https://w

: https://www.whkcommercial.com.au/leas e/nsw/wollongong-illawarra/wollongong/

commercial/offices/8069992

Harry Stefanou 02 4229 6640