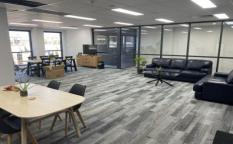

## 101/38 Atchison Street Wollongong NSW

- \* Premium As New Office Space on first floor
- \* Includes Ducted Air conditioning, Kitchenette and Carpet throughout
- \* Only 4 commercial tenancies on first floor with exclusive lift access
- \* Includes 2 x basement parking spaces and loading dock
- \* Ideal for modern Offices or Medical/Consulting suites
- \* Only 500m from Wollongong Railway Station
- \* Only 700m from Wollongong Central shopping centre and Mall