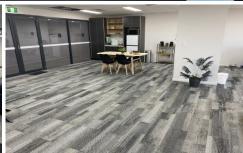

## 101/38 Atchison Street Wollongong NSW

- \* Premium As New Office Space on first floor
- \* Includes Ducted Air conditioning, Kitchenette and Carpet throughout
- \* Only 4 commercial tenancies on first floor with exclusive lift access
- \* Includes 2 x basement parking spaces and loading dock
- \* Ideal for modern Offices or Medical/Consulting suites
- \* Only 500m from Wollongong Railway Station
- \* Only 700m from Wollongong Central shopping centre and Mall