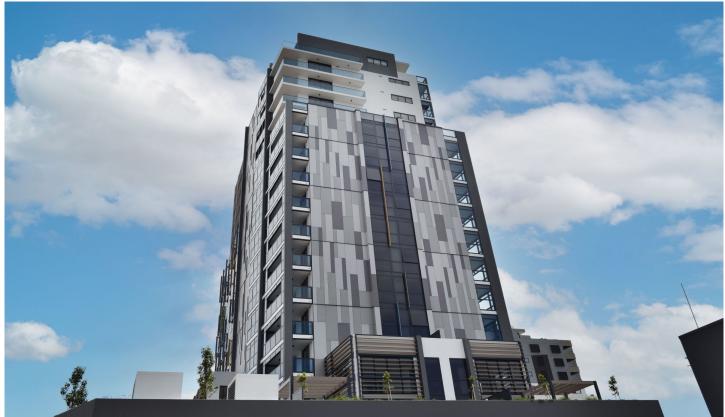

## 103/38 Atchison Street Wollongong NSW

- \* Premium as new Office space on first floor 94m2
- \* Includes Ducted Air conditioning, Kitchenette and carpet throughout
- \* Only 4 commercial tenancies on first floor with exclusive lift access
- \* Includes basement parking and loading dock access
- \* Ideal for modern Offices or Medical/Consulting suites
- \* Only 500m from Wollongong Railway Station
- \* Only 700m from Wollongong Central shopping centre and Mall