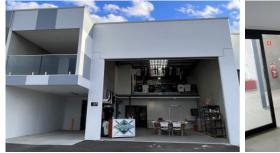

## 37/5-11 Waynote Place Unanderra NSW

1 😭

\* As new concrete panel high clearance industrial unit -Totalling 210m2

\* Mezzanine with hybrid timber flooring + tiled 15m2 balcony

\* Upstairs includes sound proofed area with air conditioning perfect for music or content creation
\* Ground floor includes storage rooms, kitchen, large open

warehouse area and undercover car space

\* Ground floor accessible bathroom includes shower, amenities plus separate locker room

\* 3 phase power to the box. 20A, 15A and 10A power + NBN

\* Complex has onsite cafe and abundant visitor car parking

\* Large 5m wide roller door

Туре Building Size : 210 sqm View

- : Industrial

: https://www.whkcommercial.com.au/leas e/nsw/wollongong-illawarra/unanderra/c ommercial/industrial/8069996

**Tony Moschella** 02 4229 6640