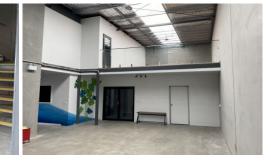

## 37/5-11 Waynote Place Unanderra NSW

1 😭

\* As new concrete panel high clearance industrial unit -Totalling 210m2

\* Mezzanine with hybrid timber flooring + tiled 15m2 balcony

\* Upstairs includes sound proofed area with air conditioning perfect for music or content creation
\* Ground floor includes storage rooms, kitchen, large open

warehouse area and undercover car space

\* Ground floor accessible bathroom includes shower, amenities plus separate locker room

\* 3 phase power to the box. 20A, 15A and 10A power + NBN

\* Complex has onsite cafe and abundant visitor car parking

\* Large 5m wide roller door

Туре Building Size : 210 sqm View

- : Industrial

: https://www.whkcommercial.com.au/leas e/nsw/wollongong-illawarra/unanderra/c ommercial/industrial/8069996

**Tony Moschella** 02 4229 6640