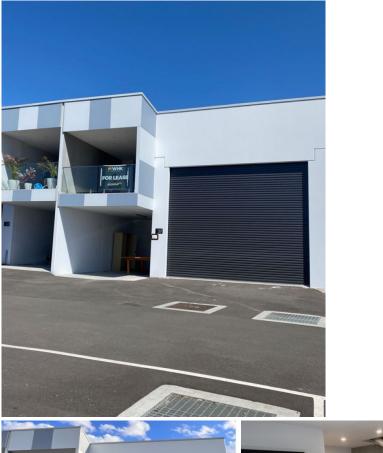

## 37/5-11 Waynote Place Unanderra NSW

1 😭

\* As new concrete panel high clearance industrial unit -Totalling 210m2

\* Mezzanine with hybrid timber flooring + tiled 15m2 balcony

\* Upstairs includes sound proofed area with air conditioning perfect for music or content creation
\* Ground floor includes storage rooms, kitchen, large open

warehouse area and undercover car space

\* Ground floor accessible bathroom includes shower, amenities plus separate locker room

\* 3 phase power to the box. 20A, 15A and 10A power + NBN

\* Complex has onsite cafe and abundant visitor car parking

\* Large 5m wide roller door

Туре Building Size : 210 sqm View

- : Industrial

: https://www.whkcommercial.com.au/leas e/nsw/wollongong-illawarra/unanderra/c ommercial/industrial/8069996

**Tony Moschella** 02 4229 6640