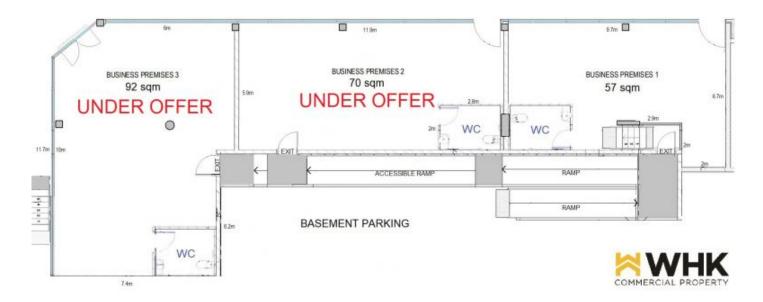

## 43 - 45 Addison Street Shellharbour NSW

- \* Located in the heart of Shellharbour Village
- \* Ideal boutique retail space for lease
- \* Shop 1 57 sqm LEASED
- \* Shop 2 70 sqm LEASED
- \* Shop 3 92 sqm LEASED
- \* Shop 4 63\* sqm Under Offer
- \* 2 secure basement parking spaces plus additional visitor parking
- \* Including private accessible toilet

## CONCEPT SPLIT - 3 SHOPS

Areas and dimensions are approximates for marketing purposes and may differ to final measurements.