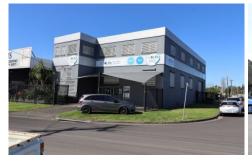

## 9 First Avenue Unanderra NSW

- \* Princes Highway exposure
- \* Located in Unanderra CBD
- \* Consisting of Warehouse + Large Modern office spaces
- \* Would suit multiple uses
- \* Includes truck access and loads of space
- \* Professional open plan office set up
- \* 10KW solar panel system on roof
- \* Modern Reception area
- \* 2 x car spaces at front of property
- \* Abundant street parking in area

## DGS 9 FIRST AVE, UNANDERRA GROUND FLOOR