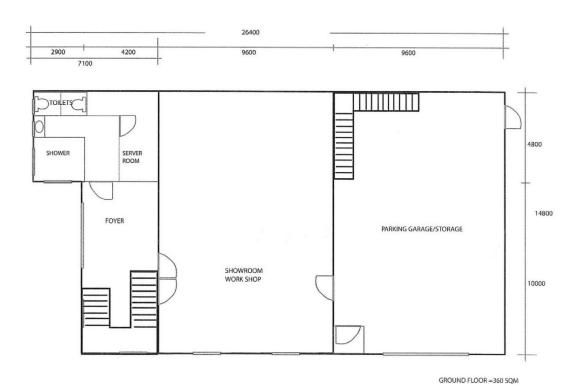

## 9 First Avenue Unanderra NSW

- \* Princes Highway exposure
- \* Located in Unanderra CBD
- \* Consisting of Warehouse + Large Modern office spaces
- \* Would suit multiple uses
- \* Includes truck access and loads of space
- \* Professional open plan office set up
- \* 10KW solar panel system on roof
- \* Modern Reception area
- \* 2 x car spaces at front of property
- \* Abundant street parking in area

## 2 🗬

Type : Industrial Building Size : 720 sqm Land Size : 720 sqm

View: https://www.whkcommercial.com.au/leas

e/nsw/wollongong-illawarra/unanderra/c

ommercial/industrial/8070001



Tony Moschella 02 4229 6640

## DGS 9 FIRST AVE, UNANDERRA GROUND FLOOR



## DGS 9 FIRST AVE, UNANDERRA TOP FLOOR



TOP FLOOR =360 SQM