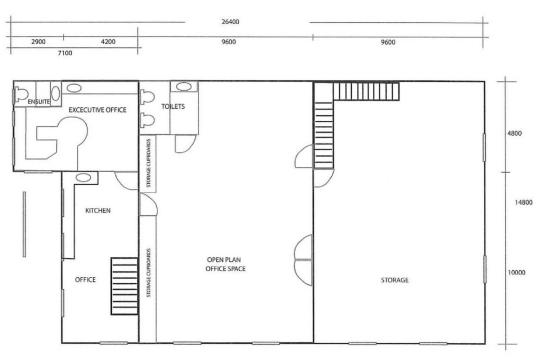

## 9 First Avenue Unanderra NSW

- \* Princes Highway exposure
- \* Located in Unanderra CBD
- \* Consisting of Warehouse + Large Modern office spaces
- \* Would suit multiple uses
- \* Includes truck access and loads of space
- \* Professional open plan office set up
- \* 10KW solar panel system on roof
- \* Modern Reception area
- \* 2 x car spaces at front of property
- \* Abundant street parking in area

## 2 🗬

Type : Industrial Building Size : 720 sqm Land Size : 720 sqm

View: https://www.whkcommercial.com.au/leas

e/nsw/wollongong-illawarra/unanderra/c

ommercial/industrial/8070001



Tony Moschella 02 4229 6640

## DGS 9 FIRST AVE, UNANDERRA GROUND FLOOR



## DGS 9 FIRST AVE, UNANDERRA TOP FLOOR



TOP FLOOR =360 SQM