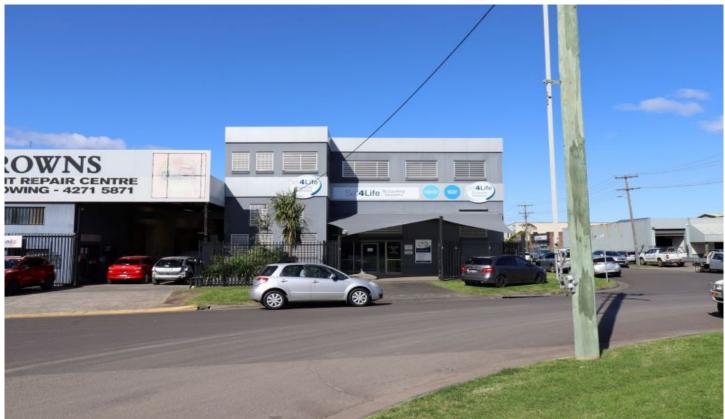

## 9 First Avenue Unanderra NSW

- \* Princes Highway exposure
- \* Located in Unanderra CBD
- \* Consisting of Warehouse + Large Modern office spaces
- \* Would suit multiple uses
- \* Includes truck access and loads of space
- \* Professional open plan office set up
- \* 10KW solar panel system on roof
- \* Modern Reception area
- \* 2 x car spaces at front of property
- \* Abundant street parking in area

## DGS 9 FIRST AVE, UNANDERRA GROUND FLOOR