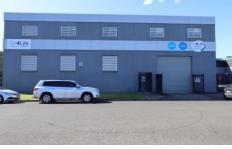

## 9 First Avenue Unanderra NSW

- \* Princes Highway exposure
- \* Located in Unanderra CBD
- \* Consisting of Warehouse + Large Modern office spaces
- \* Would suit multiple uses
- \* Includes truck access and loads of space
- \* Professional open plan office set up
- \* 10KW solar panel system on roof
- \* Modern Reception area
- \* 2 x car spaces at front of property
- \* Abundant street parking in area

## DGS 9 FIRST AVE, UNANDERRA GROUND FLOOR