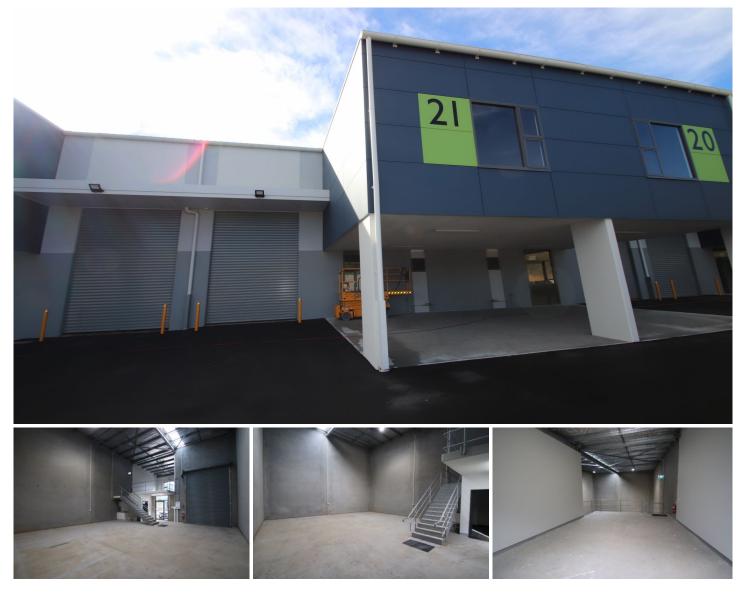

## 21/10-12 Sylvester Avenue Unanderra NSW

- \* Warehouse 116sqm, Mezzanine 49 sqm Total 165sqm
- \* Modern tilt up design includes Mezzanine/Open Office Space
- \* Two street access with large vehicle friendly driveways
- \* High Ceiling, Plus High Electric Roller Door clearance
- \* 2 Undercover parking per unit + visitor parking

\* Secure complex with security fencing and 24 hour remote access

2 🛱

| Type<br>Building Size |
|-----------------------|
| Land Size             |
| View                  |

- : Industrial : 165 sqm : 165 sqm
  - : https://www.whkcommercial.com.au/leas e/nsw/wollongong-illawarra/unanderra/c ommercial/industrial/8070008