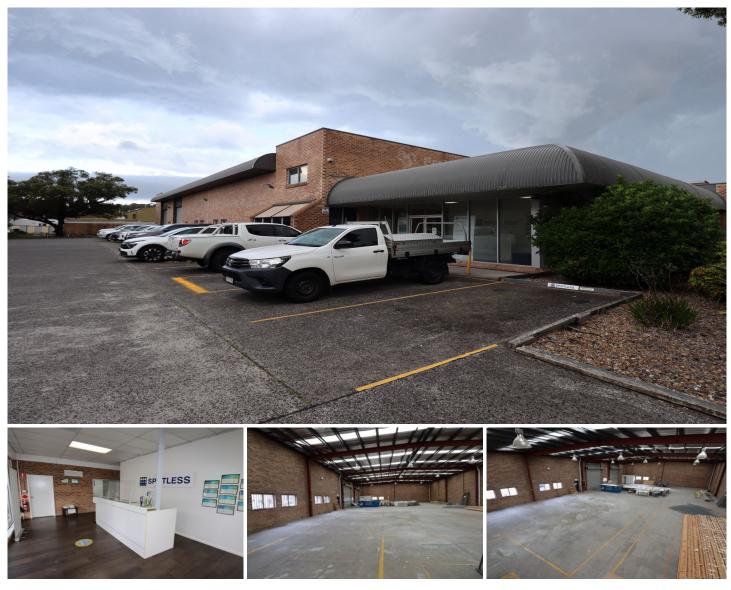

## 5/13 Ralph Black Drive North Wollongong NSW

View

\* 650 sqm warehouse with 250 sqm Office, Amenities Plus 150 sqm Mezzanine

\* Multiple roller doors with good warehouse access

\* Neat and tidy, air conditioned office spaces including reception, board / meeting room, open plan and individual offices

- \* Onsite parking for staff and visitors with 12 car spaces \* Highly sought-after location
- \* Excellent lease terms available

| vpe  | : Industrial |
|------|--------------|
| V DC | . IIIuusulai |

Type: IndustrialLand Size: 900 sqm

: https://www.whkcommercial.com.au/lease/n sw/wollongong-illawarra/north-wollongong/c ommercial/industrial/8070010

Harry Stefanou 02 4229 6640

Mark Marinelli 02 4229 6640