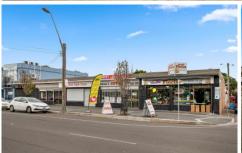

## 2 & 3 & 4/2 - 4 Beverley Avenue Warilla NSW

- \* 2 retail shops located in great central location opposite council car park
- \* Rear Lane access and tenant car parking.
- \* Option to Lease individually or multiple shops, approx. 93 sqm to 192 sqm.
- \* Shops 3 & 4 with existing internal access between shops
- \* Positioned in centre of Warilla CBD, good passer by and high foot traffic location
- \* Shop 3 98.2 sqm
- \* Shop 4 93.9 sqm
- \* Potential to Lease Shop 2 as well at additional cost please contact agent to discuss your needs

## 2-4 Beverley Avenue, Warilla