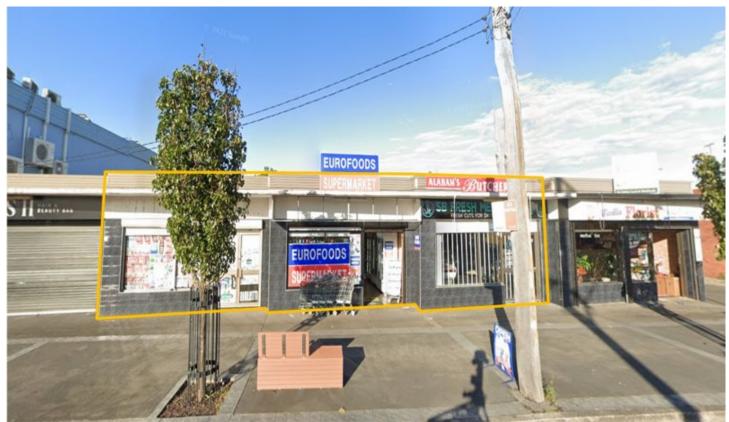

## 2 & 3 & 4/2 - 4 Beverley Avenue Warilla NSW

- \* 2 retail shops located in great central location opposite council car park
- \* Rear Lane access and tenant car parking.
- \* Option to Lease individually or multiple shops, approx. 93 sqm to 192 sqm.
- \* Shops 3 & 4 with existing internal access between shops
- \* Positioned in centre of Warilla CBD, good passer by and high foot traffic location
- \* Shop 3 98.2 sqm
- \* Shop 4 93.9 sqm
- \* Potential to Lease Shop 2 as well at additional cost please contact agent to discuss your needs

## 2-4 Beverley Avenue, Warilla