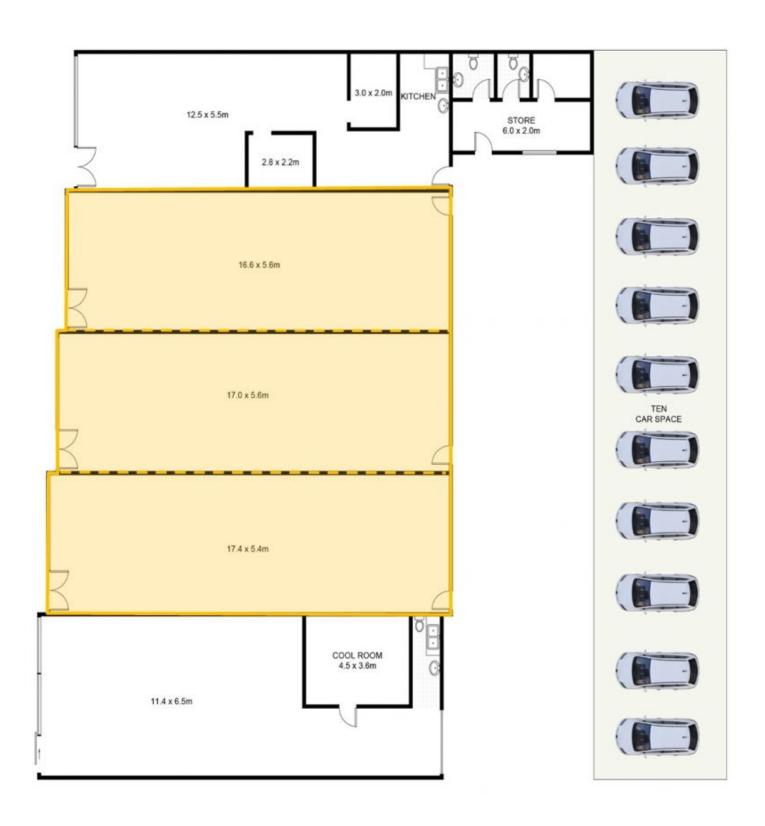

## 2 & 3 & 4/2 - 4 Beverley Avenue Warilla NSW

- \* 2 retail shops located in great central location opposite council car park
- \* Rear Lane access and tenant car parking.
- \* Option to Lease individually or multiple shops, approx. 93 sqm to 192 sqm.
- \* Shops 3 & 4 with existing internal access between shops
- \* Positioned in centre of Warilla CBD, good passer by and high foot traffic location
- \* Shop 3 98.2 sqm
- \* Shop 4 93.9 sqm
- \* Potential to Lease Shop 2 as well at additional cost please contact agent to discuss your needs