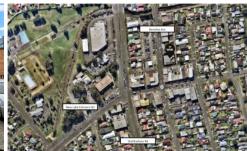

## 2 & 3 & 4/2 - 4 Beverley Avenue Warilla NSW

- \* 2 retail shops located in great central location opposite council car park
- \* Rear Lane access and tenant car parking.
- \* Option to Lease individually or multiple shops, approx. 93 sqm to 192 sqm.
- \* Shops 3 & 4 with existing internal access between shops
- \* Positioned in centre of Warilla CBD, good passer by and high foot traffic location
- \* Shop 3 98.2 sqm
- \* Shop 4 93.9 sqm
- \* Potential to Lease Shop 2 as well at additional cost please contact agent to discuss your needs