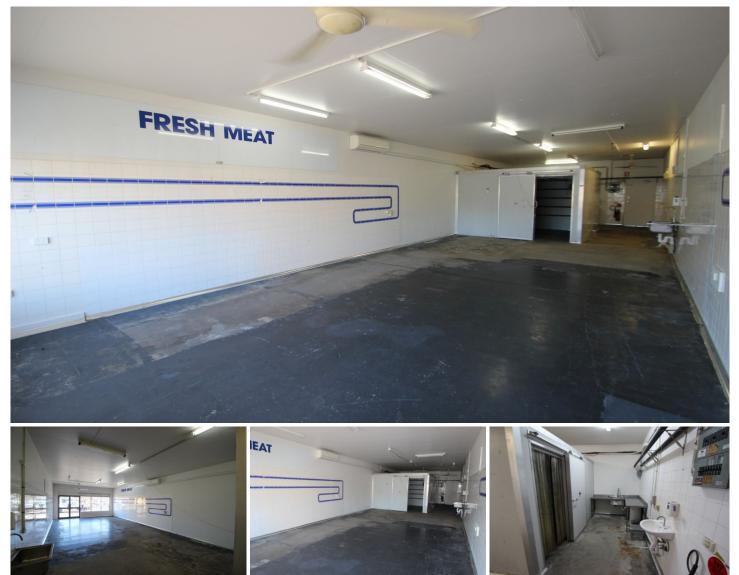

## 2/2-4 Beverley Avenue Warilla NSW

2 🖨

\* Shopping precinct hub with off-street parking

- \* Previously operating as a Butcher internal fit out would suit similar
- \* Suit multiple uses retail or office
- \* Electric security shutters
- \* Council car park located directly opposite
- \* Opportunity to expand to adjoining shops
- \* Shop 2 93.69 sqm additional space also available coming soon
- \* Call now to inspect