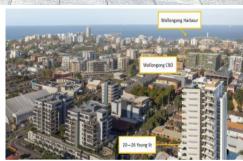

## G04/20 - 26 Young Street Wollongong NSW

- \* Suite G04 203sqm with full glass frontage to Young St
- \* Glass Frontage to Belmore St with Male/Female amenities, Air Conditioning throughout
- \* Access from Commercial Lobby with allocated Car Spaces in Basement Level 1
- \* Located within the innovative and luxurious Novello development
- \* Centrally located within Wollongong CBD
- \* Close to public transport, medical providers and hospitals, university and the Business hub of Wollongong
- \* Commercial suites have access to Pool entertaining area on top floor plus high end gym
- \* Ideal location for consulting and professional suites