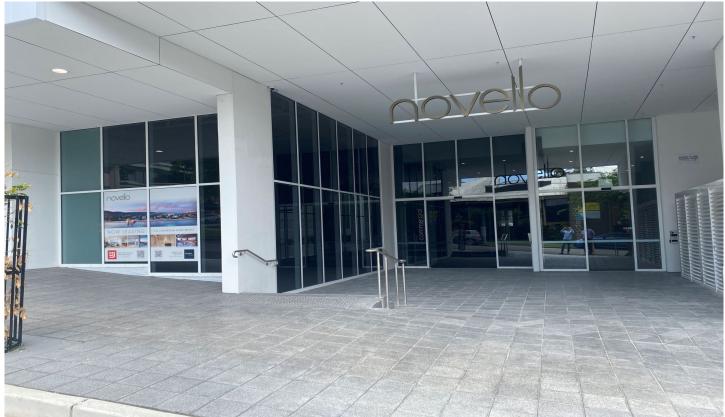

## G04/20 - 26 Young Street Wollongong NSW

- \* Suite G04 203sqm with full glass frontage to Young St
- \* Glass Frontage to Belmore St with Male/Female amenities, Air Conditioning throughout
- \* Access from Commercial Lobby with allocated Car Spaces in Basement Level 1
- \* Located within the innovative and luxurious Novello development
- \* Centrally located within Wollongong CBD
- \* Close to public transport, medical providers and hospitals, university and the Business hub of Wollongong
- \* Commercial suites have access to Pool entertaining area on top floor plus high end gym
- \* Ideal location for consulting and professional suites