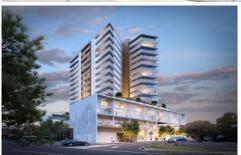

## G04/20 - 26 Young Street Wollongong NSW

- \* Suite G04 203sqm with full glass frontage to Young St
- \* Glass Frontage to Belmore St with Male/Female amenities, Air Conditioning throughout
- \* Access from Commercial Lobby with allocated Car Spaces in Basement Level 1
- \* Located within the innovative and luxurious Novello development
- \* Centrally located within Wollongong CBD
- \* Close to public transport, medical providers and hospitals, university and the Business hub of Wollongong
- \* Commercial suites have access to Pool entertaining area on top floor plus high end gym
- \* Ideal location for consulting and professional suites