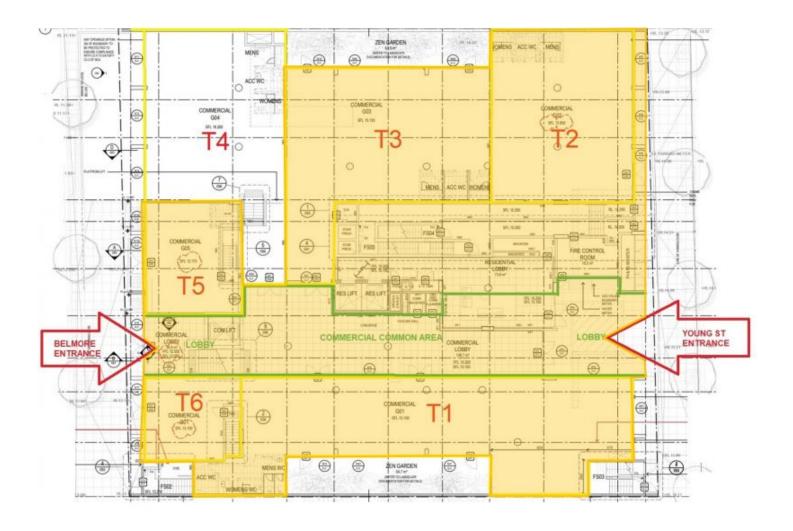

## G04/20 - 26 Young Street Wollongong NSW

- \* Suite G04 203sqm with full glass frontage to Young St
- \* Glass Frontage to Belmore St with Male/Female amenities, Air Conditioning throughout
- \* Access from Commercial Lobby with allocated Car Spaces in Basement Level 1
- \* Located within the innovative and luxurious Novello development
- \* Centrally located within Wollongong CBD
- \* Close to public transport, medical providers and hospitals, university and the Business hub of Wollongong
- \* Commercial suites have access to Pool entertaining area on top floor plus high end gym
- \* Ideal location for consulting and professional suites