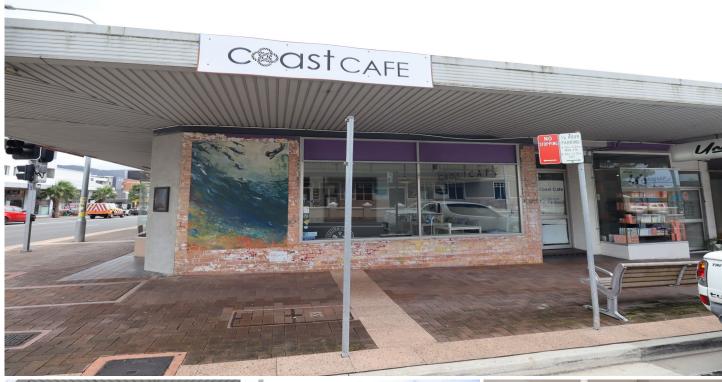

## 2 & 3/258 Princes Highway Corrimal NSW

- \* Opportunity to take over current business OR lease space and make your own!
- \* High passer by traffic and exposure to Princes Highway
- \* Approximately 57 sqm space across two shops
- \* Currently run as a cafe with potential to take over and purchase current stock and equipment
- \* Or Lease and run your own business
- \* Would suit multiple business types