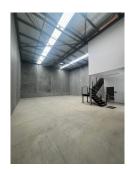

- \* Located in the near complete Graevelia Central Industrial Complex
- \* 213 sqm Warehouse with 62 sqm enclosed Office/Mezzanine
- \* Modern tilt up concrete construction with two undercover car parking
- \* High Clearance roller doors, 3 Phase Power, and NBN ready
- \* Abundance of customer/visitor parking with easy access to north/south motorway/highways