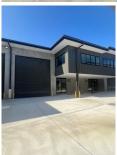

- \* Located in the near complete Graevelia Central Industrial Complex
- \* 213 sqm Warehouse with 62 sqm enclosed Office/Mezzanine
- \* Modern tilt up concrete construction with two undercover car parking
- \* High Clearance roller doors, 3 Phase Power, and NBN ready
- \* Abundance of customer/visitor parking with easy access to north/south motorway/highways