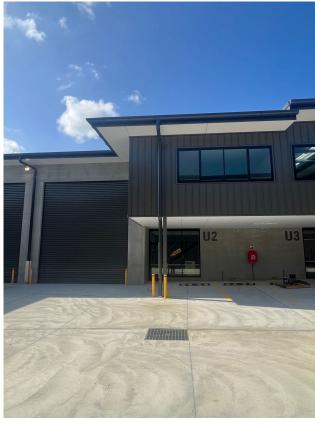

- \* Located in the near complete Graevelia Central Industrial Complex
- \* 213 sqm Warehouse with 62 sqm enclosed Office/Mezzanine
- \* Modern tilt up concrete construction with two undercover car parking
- \* High Clearance roller doors, 3 Phase Power, and NBN ready
- \* Abundance of customer/visitor parking with easy access to north/south motorway/highways