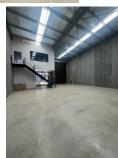

- \* Located in the near complete Graevelia Central Industrial Complex
- \* 213 sqm Warehouse with 62 sqm enclosed Office/Mezzanine
- \* Modern tilt up concrete construction with two undercover car parking
- \* High Clearance roller doors, 3 Phase Power, and NBN ready
- \* Abundance of customer/visitor parking with easy access to north/south motorway/highways