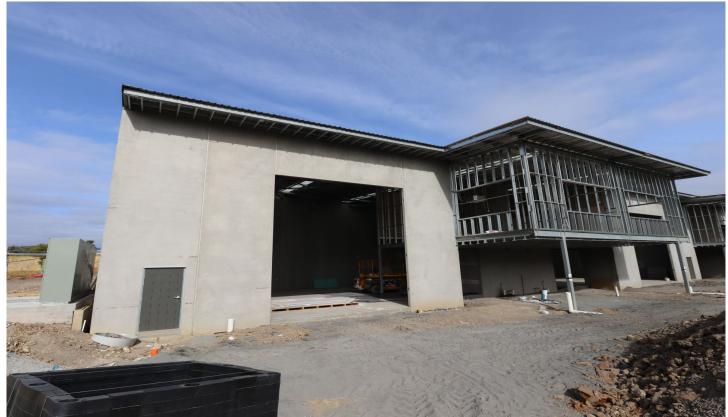

## Unit 32 Indigo Loop Yallah NSW

- \* Located in the near completed Graevelia Central Industrial park
- \* 235 sqm Warehouse with 68 enclosed Office/Mezz
- \* Modern tilt up concrete panelled construction
- \* Excellent vehicle access as well as an abundance of visitor parking
- \* Close proximity to Yallah Bypass and major arterial roads
- \* Would suit multiple businesses