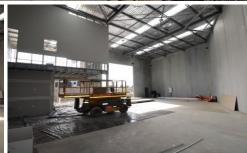

## Unit 32 Indigo Loop Yallah NSW

- \* Located in the near completed Graevelia Central Industrial park
- \* 235 sqm Warehouse with 68 enclosed Office/Mezz
- \* Modern tilt up concrete panelled construction
- \* Excellent vehicle access as well as an abundance of visitor parking
- \* Close proximity to Yallah Bypass and major arterial roads
- \* Would suit multiple businesses