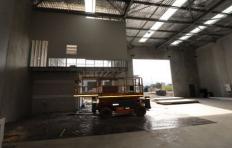

## Unit 32 Indigo Loop Yallah NSW

- \* Located in the near completed Graevelia Central Industrial park
- \* 235 sqm Warehouse with 68 enclosed Office/Mezz
- \* Modern tilt up concrete panelled construction
- \* Excellent vehicle access as well as an abundance of visitor parking
- \* Close proximity to Yallah Bypass and major arterial roads
- \* Would suit multiple businesses