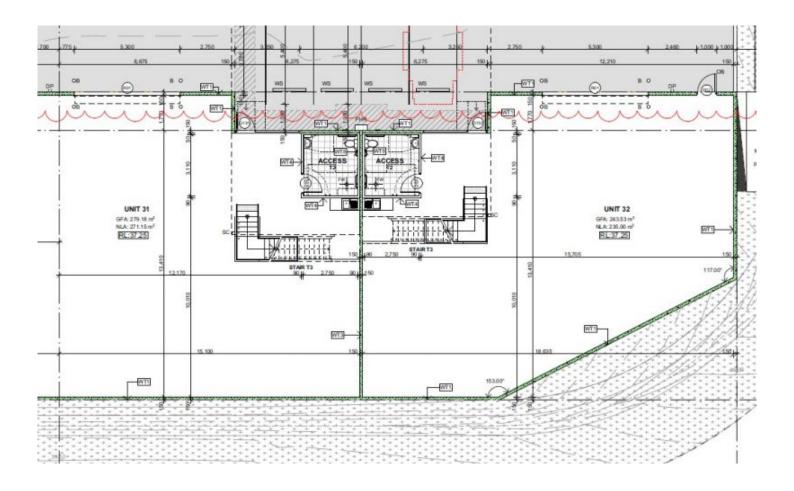

## Unit 31 Indigo Loop Yallah NSW

\* 271 sqm Warehouse with 73 sqm enclosed office... One of the largest units in complex

\* Includes 2 undercover parking space plus loads of visitor carparking with great vehicle access

\* Secure complex of 32 including an on-site cafe

\* Close to major arterial roads, including Yallah Bypass and close to regional airport

\* Concrete tilt up construction, 3 phase power available, NBN ready