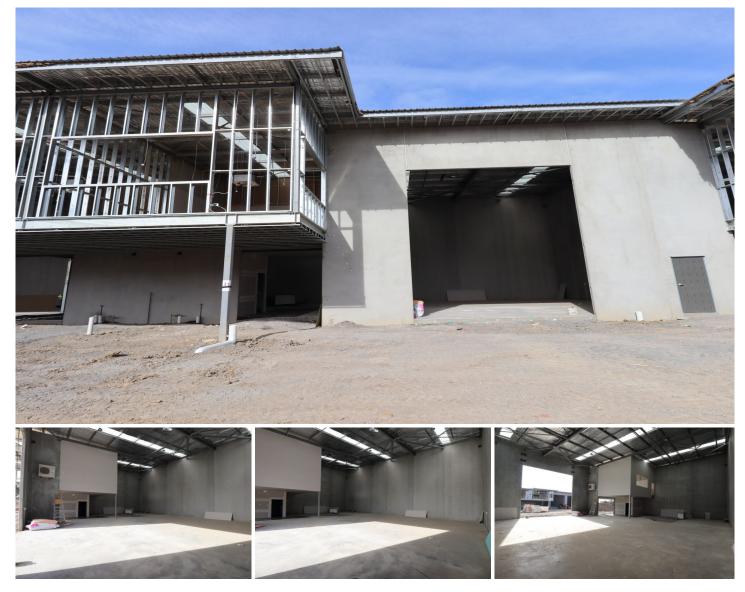

## Unit 31 Indigo Loop Yallah NSW

\* 271 sqm Warehouse with 73 sqm enclosed office... One of the largest units in complex

\* Includes 2 undercover parking space plus loads of visitor carparking with great vehicle access

\* Secure complex of 32 including an on-site cafe

\* Close to major arterial roads, including Yallah Bypass and close to regional airport

\* Concrete tilt up construction, 3 phase power available, NBN ready