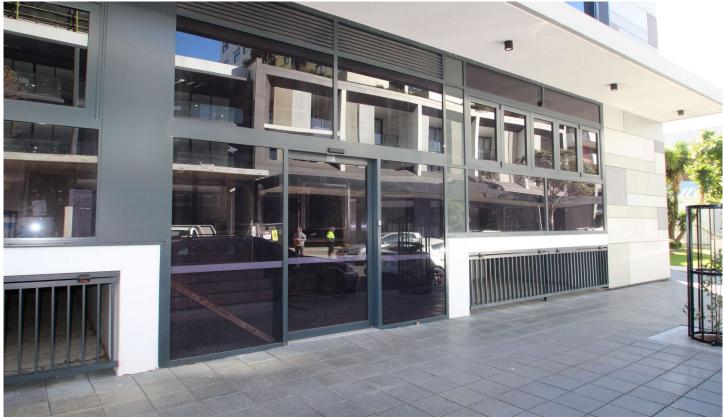

## G1/38 Atchison Street Wollongong NSW

- \* Approx. 79 m2 Ground Floor space with disabled access
- \* Includes Ducted Air Conditioning and access to amenities
- \* Includes 2 x basement car spaces
- \* Includes exhaust and grease trap connections

- \* Ideal for restaurant, café, consulting, retail etc

  \* Only 500m from Wollongong Railway Station

  \* Only 700m from Wollongong Central Shopping Centre and Mall

Type : Retail Building Size: 79 sqm **Land Size** : 79 sqm