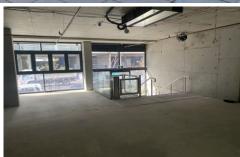

## G1/38 Atchison Street Wollongong NSW

- \* Approx. 79 m2 Ground Floor space with disabled access
- \* Includes Ducted Air Conditioning and access to amenities
- \* Includes 2 x basement car spaces
- \* Includes exhaust and grease trap connections

- \* Ideal for restaurant, café, consulting, retail etc

  \* Only 500m from Wollongong Railway Station

  \* Only 700m from Wollongong Central Shopping Centre and Mall

Type : Retail Building Size: 79 sqm **Land Size** : 79 sqm