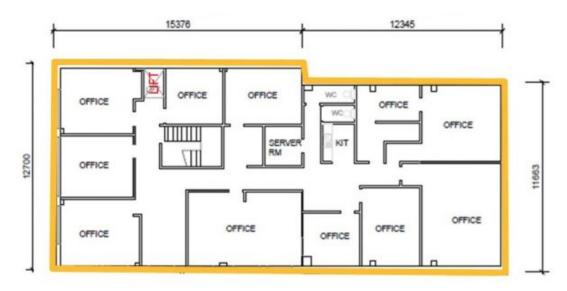

102 Auburn Street Wollongong NSW**

12 😭

\* 535sqm of Premium Office Space over two levels

\* Reception desk with multiple office spaces, boardroom, kitchen and amenities including disability access with internal lift and bathrooms

- \* A/C and carpeting throughout
- \* Onsite parking in fully secure fenced property as well as plenty of on street non-metered parking \* Close to public transport routes and services

|   | •. , | <b>n</b> | ~  |  |  |
|---|------|----------|----|--|--|
| L | У    | p        | Ξ. |  |  |

: Offices

Price

View

: Price on Application pa Building Size : 535 sqm

: https://www.whkcommercial.com.au/leas e/nsw/wollongong-illawarra/wollongong/ commercial/offices/8070050



Mark Marinelli 02 4229 6640



Harry Stefanou 02 4229 6640





Ground Floor (195 sqm)



Level One (339 sqm)

## 102 Auburn Street, Wollongong