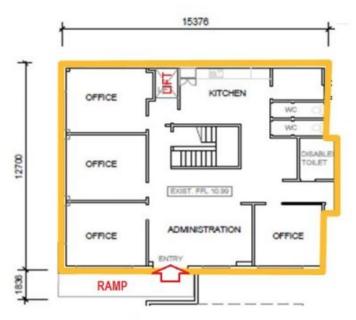

## **102 Auburn Street Wollongong NSW**

12 😭

\* 535sqm of Premium Office Space over two levels

\* Reception desk with multiple office spaces, boardroom, kitchen and amenities including disability access with internal lift and bathrooms

- \* A/C and carpeting throughout
- \* Onsite parking in fully secure fenced property as well as plenty of on street non-metered parking \* Close to public transport routes and services

|   | •. , | <b>n</b> | ~  |  |  |
|---|------|----------|----|--|--|
| L | У    | p        | Ξ. |  |  |

: Offices

Price

View

: Price on Application pa Building Size : 535 sqm

: https://www.whkcommercial.com.au/leas e/nsw/wollongong-illawarra/wollongong/ commercial/offices/8070050



Mark Marinelli 02 4229 6640



Harry Stefanou 02 4229 6640





Ground Floor (195 sqm)



Level One (339 sqm)

## 102 Auburn Street, Wollongong