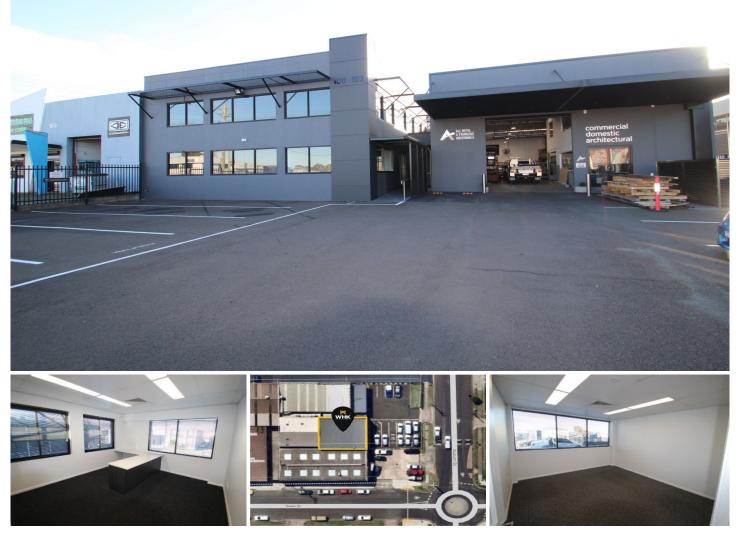

## **102 Auburn Street Wollongong NSW**

12 😭

\* 535sqm of Premium Office Space over two levels

\* Reception desk with multiple office spaces, boardroom, kitchen and amenities including disability access with internal lift and bathrooms

- \* A/C and carpeting throughout
- \* Onsite parking in fully secure fenced property as well as plenty of on street non-metered parking \* Close to public transport routes and services

|   | •. , | <b>n</b> | ~  |  |  |
|---|------|----------|----|--|--|
| L | У    | p        | Ξ. |  |  |

: Offices

Price

View

: Price on Application pa Building Size : 535 sqm

: https://www.whkcommercial.com.au/leas e/nsw/wollongong-illawarra/wollongong/ commercial/offices/8070050

Mark Marinelli 02 4229 6640

Harry Stefanou 02 4229 6640