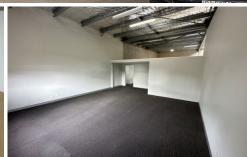

## 3/10-12 Sylvester Avenue Unanderra NSW

- \* 96 sqm warehouse and 86 sqm office approximately
- \* Fully fenced and secure complex
- \* Dual street frontages Sylvester Avenue & Princes Highway
- \* Modern tilt up concrete panel construction
- \* 2 undercover car spaces, NBN and access to three phase power
  \* Potential to remove additional "
- \* Potential to remove additional office space to expand height clearance and warehouse size subject to terms and conditions



Type : Industrial Building Size : 182 sqm

View : https://www.v

: https://www.whkcommercial.com.au/leas e/nsw/wollongong-illawarra/unanderra/c ommercial/industrial/8070055



Harry Stefanou 02 4229 6640



## **UPPER LEVEL**



3/10 Sylvester Avenue, Unanderra