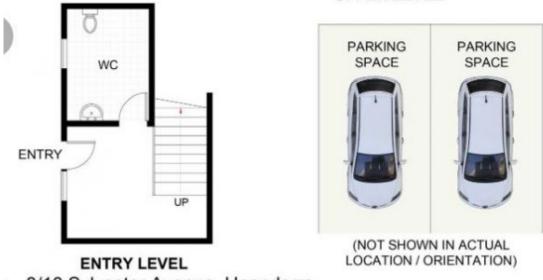

## 3/10-12 Sylvester Avenue Unanderra NSW

- \* 96 sqm warehouse and 86 sqm office approximately
- \* Fully fenced and secure complex
- \* Dual street frontages Sylvester Avenue & Princes Highway
- \* Modern tilt up concrete panel construction
- \* 2 undercover car spaces, NBN and access to three phase power
  \* Potential to remove additional "
- \* Potential to remove additional office space to expand height clearance and warehouse size subject to terms and conditions