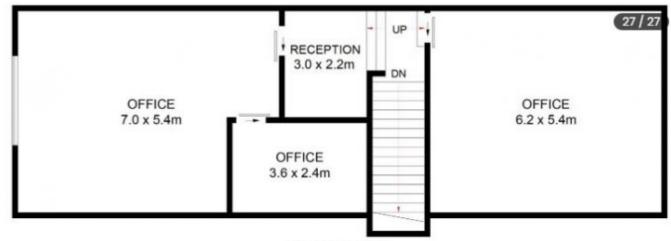

## 3/10-12 Sylvester Avenue Unanderra NSW

- \* 96 sqm warehouse and 86 sqm office approximately
- \* Fully fenced and secure complex
- \* Dual street frontages Sylvester Avenue & Princes Highway
- \* Modern tilt up concrete panel construction
- \* 2 undercover car spaces, NBN and access to three phase power
  \* Potential to remove additional "
- \* Potential to remove additional office space to expand height clearance and warehouse size subject to terms and conditions



Type : Industrial Building Size : 182 sqm

View : https://www.v

: https://www.whkcommercial.com.au/leas e/nsw/wollongong-illawarra/unanderra/c ommercial/industrial/8070055



Harry Stefanou 02 4229 6640



## **UPPER LEVEL**



3/10 Sylvester Avenue, Unanderra