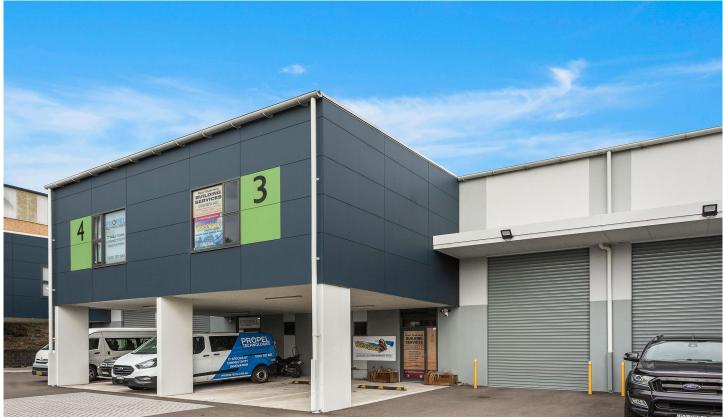

## 3/10-12 Sylvester Avenue Unanderra NSW

- \* 96 sqm warehouse and 86 sqm office approximately
- \* Fully fenced and secure complex
- \* Dual street frontages Sylvester Avenue & Princes Highway
- \* Modern tilt up concrete panel construction
- \* 2 undercover car spaces, NBN and access to three phase power
  \* Potential to remove additional "
- \* Potential to remove additional office space to expand height clearance and warehouse size subject to terms and conditions

Type : Industrial Building Size : 182 sqm

View : https://www.v

: https://www.whkcommercial.com.au/leas e/nsw/wollongong-illawarra/unanderra/c ommercial/industrial/8070055

Harry Stefanou 02 4229 6640