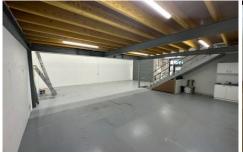

## 3/10-12 Sylvester Avenue Unanderra NSW

- \* 96 sqm warehouse and 86 sqm office approximately
- \* Fully fenced and secure complex
- \* Dual street frontages Sylvester Avenue & Princes Highway
- \* Modern tilt up concrete panel construction
- \* 2 undercover car spaces, NBN and access to three phase power
  \* Potential to remove additional "
- \* Potential to remove additional office space to expand height clearance and warehouse size subject to terms and conditions



Type : Industrial Building Size : 182 sqm

View : https://www.v

: https://www.whkcommercial.com.au/leas e/nsw/wollongong-illawarra/unanderra/c ommercial/industrial/8070055



Harry Stefanou 02 4229 6640



## **UPPER LEVEL**



3/10 Sylvester Avenue, Unanderra