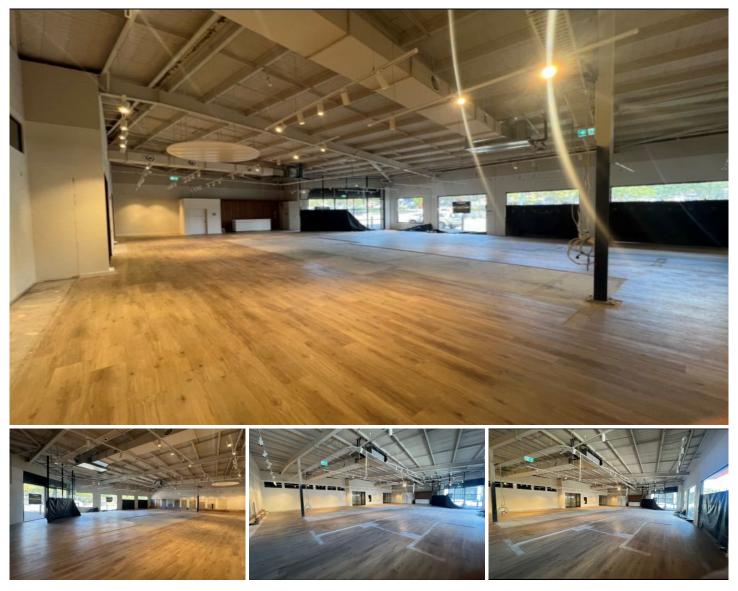

## 2a/3 Burra Place Shellharbour NSW

- \* 280 sqm Retail / Office Space
- \* Ideal location in Shellharbour bulky goods precinct
- \* High exposure location with excellent signage
- \* Excellent parking available in adjoining council carpark
- \* Cold shell ready for Fit out or Fit out can be done subject to lease terms
- \* Available Now Pink Space as marked out in floorplan
- \* Access to private amenities through common area

Туре Land Size

View

- : Retail Building Size : 280 sqm

  - : 280 sqm
  - : https://www.whkcommercial.com.au/leas e/nsw/wollongong-illawarra/shellharbour /commercial/retail/8070063

Mark Marinelli 02 4229 6640