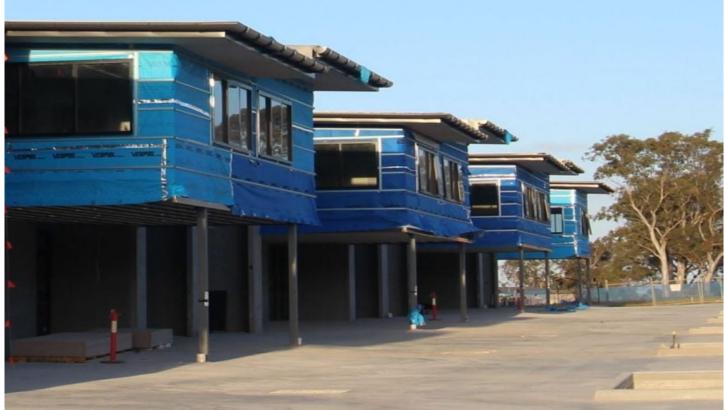

## Unit 23 Indigo Loop Yallah NSW

- \* 186 sqm Warehouse with High Clearance roller doors
- \* 62 sqm enclosed mezzanine with A/C, Flooring, Gyprock, Lighting, NBN Ready
- \* Located within the Graevelia Central Industrial Estate
- \* Includes 2 undercover car spaces, abundance of visitor parking and good truck access
- \* Close to major arterial roads including Yallah Bypass North / South onramps