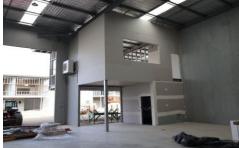

## Unit 23 Indigo Loop Yallah NSW

- \* 186 sqm Warehouse with High Clearance roller doors
- \* 62 sqm enclosed mezzanine with A/C, Flooring, Gyprock, Lighting, NBN Ready
- \* Located within the Graevelia Central Industrial Estate
- \* Includes 2 undercover car spaces, abundance of visitor parking and good truck access
- \* Close to major arterial roads including Yallah Bypass North / South onramps