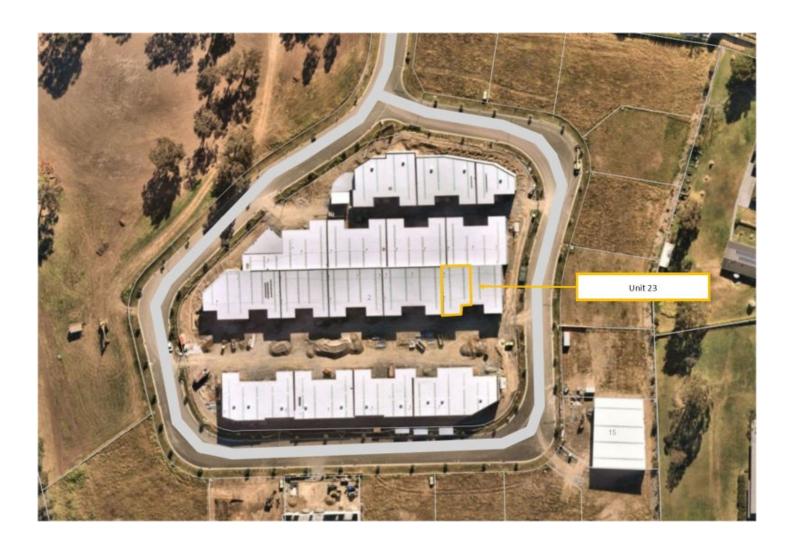

## Unit 23 Indigo Loop Yallah NSW

- \* 186 sqm Warehouse with High Clearance roller doors
- \* 62 sqm enclosed mezzanine with A/C, Flooring, Gyprock, Lighting, NBN Ready
- \* Located within the Graevelia Central Industrial Estate
- \* Includes 2 undercover car spaces, abundance of visitor parking and good truck access
- \* Close to major arterial roads including Yallah Bypass North / South onramps