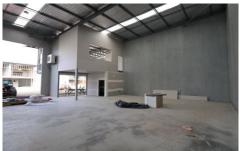

## Unit 23 Indigo Loop Yallah NSW

- \* 186 sqm Warehouse with High Clearance roller doors
- \* 62 sqm enclosed mezzanine with A/C, Flooring, Gyprock, Lighting, NBN Ready
- \* Located within the Graevelia Central Industrial Estate
- \* Includes 2 undercover car spaces, abundance of visitor parking and good truck access
- \* Close to major arterial roads including Yallah Bypass North / South onramps