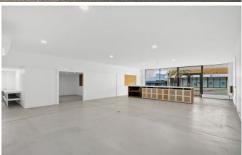

## Warehouse/141-147 Wentworth Street Port Kembla NSW

- \* Great combination of Retail and Warehouse spaces available
- \* Ideal for Retail / Bulky Goods requiring large warehouse space
- \* Overall area is approximately 900 sqm
- \* Retail space fronts Wentworth Street which connects to rear warehouse
- \* Current Retail space can be expanded into rear warehouse
- \* Warehouse space has dual roller door access from Fitzwilliam Street
- \* Includes 3 phase power.

141-147 Wentworth Street, Port Kembla