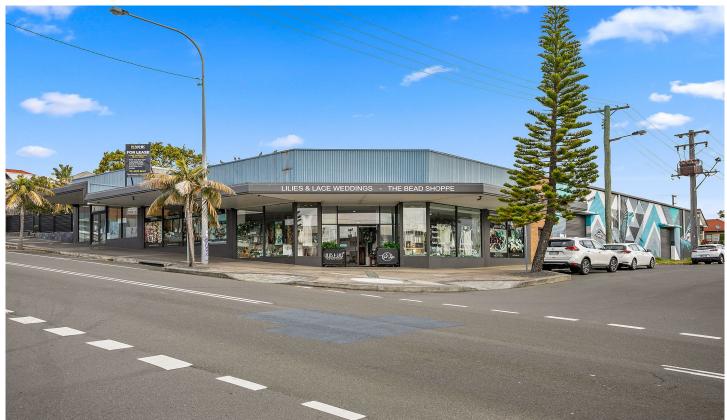

## Warehouse/141-147 Wentworth Street Port Kembla NSW

- \* Great combination of Retail and Warehouse spaces available
- \* Ideal for Retail / Bulky Goods requiring large warehouse space
- \* Overall area is approximately 900 sqm
- \* Retail space fronts Wentworth Street which connects to rear warehouse
- \* Current Retail space can be expanded into rear warehouse
- \* Warehouse space has dual roller door access from Fitzwilliam Street
- \* Includes 3 phase power.

141-147 Wentworth Street, Port Kembla