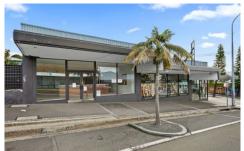

## Warehouse/141-147 Wentworth Street Port Kembla NSW

- \* Great combination of Retail and Warehouse spaces available
- \* Ideal for Retail / Bulky Goods requiring large warehouse space
- \* Overall area is approximately 900 sqm
- \* Retail space fronts Wentworth Street which connects to rear warehouse
- \* Current Retail space can be expanded into rear warehouse
- \* Warehouse space has dual roller door access from Fitzwilliam Street
- \* Includes 3 phase power.

141-147 Wentworth Street, Port Kembla