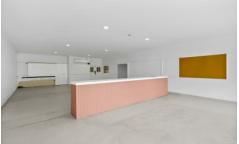

## Warehouse/141-147 Wentworth Street Port Kembla NSW

- \* Great combination of Retail and Warehouse spaces available
- \* Ideal for Retail / Bulky Goods requiring large warehouse space
- \* Overall area is approximately 900 sqm
- \* Retail space fronts Wentworth Street which connects to rear warehouse
- \* Current Retail space can be expanded into rear warehouse
- \* Warehouse space has dual roller door access from Fitzwilliam Street
- \* Includes 3 phase power.

141-147 Wentworth Street, Port Kembla