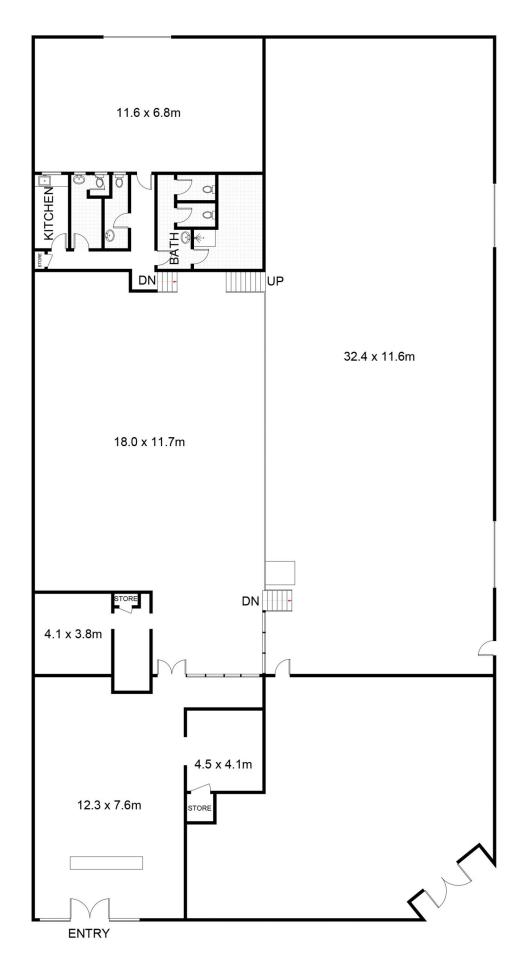

## Warehouse/141-147 Wentworth Street Port Kembla NSW

- \* Great combination of Retail and Warehouse spaces available
- \* Ideal for Retail / Bulky Goods requiring large warehouse space
- \* Overall area is approximately 900 sqm
- \* Retail space fronts Wentworth Street which connects to rear warehouse
- \* Current Retail space can be expanded into rear warehouse
- \* Warehouse space has dual roller door access from Fitzwilliam Street
- \* Includes 3 phase power.

Type : Industrial Building Size : 880 sqm Land Size : 1112 sqm

View : https://www.whkcommercial.com.au/leas

e/nsw/wollongong-illawarra/port-kembla/

commercial/industrial/8070079

Tony Moschella 02 4229 6640