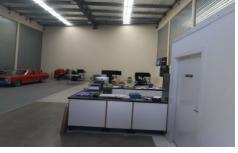

## 9/24 Rivulet Crescent Albion Park Rail NSW

- \* 262 sqm Warehouse with amenities
- Modern tilt up concrete panels with high clearance ceilings
- \* High roller door access and 3 phase power throughout
- \* Off Street parking with visitor parking
- Easy access to the Distributor North and South and close to main arterial roads and Illawarra regional Airport
- \* Available now