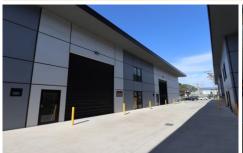

## 9/24 Rivulet Crescent Albion Park Rail NSW

- \* 262 sqm Warehouse with amenities
- Modern tilt up concrete panels with high clearance ceilings
- \* High roller door access and 3 phase power throughout
- \* Off Street parking with visitor parking
- Easy access to the Distributor North and South and close to main arterial roads and Illawarra regional Airport
- \* Available now