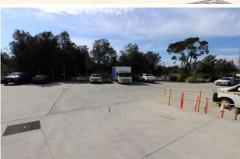

## 9/24 Rivulet Crescent Albion Park Rail NSW

- \* 262 sqm Warehouse with amenities
- Modern tilt up concrete panels with high clearance ceilings
- \* High roller door access and 3 phase power throughout
- \* Off Street parking with visitor parking
- Easy access to the Distributor North and South and close to main arterial roads and Illawarra regional Airport
- \* Available now