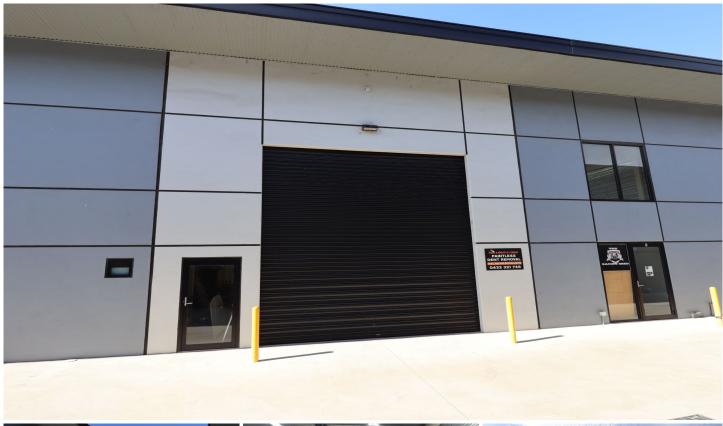

## 9/24 Rivulet Crescent Albion Park Rail NSW

- \* 262 sqm Warehouse with amenities
- Modern tilt up concrete panels with high clearance ceilings
- \* High roller door access and 3 phase power throughout
- \* Off Street parking with visitor parking
- Easy access to the Distributor North and South and close to main arterial roads and Illawarra regional Airport
- \* Available now