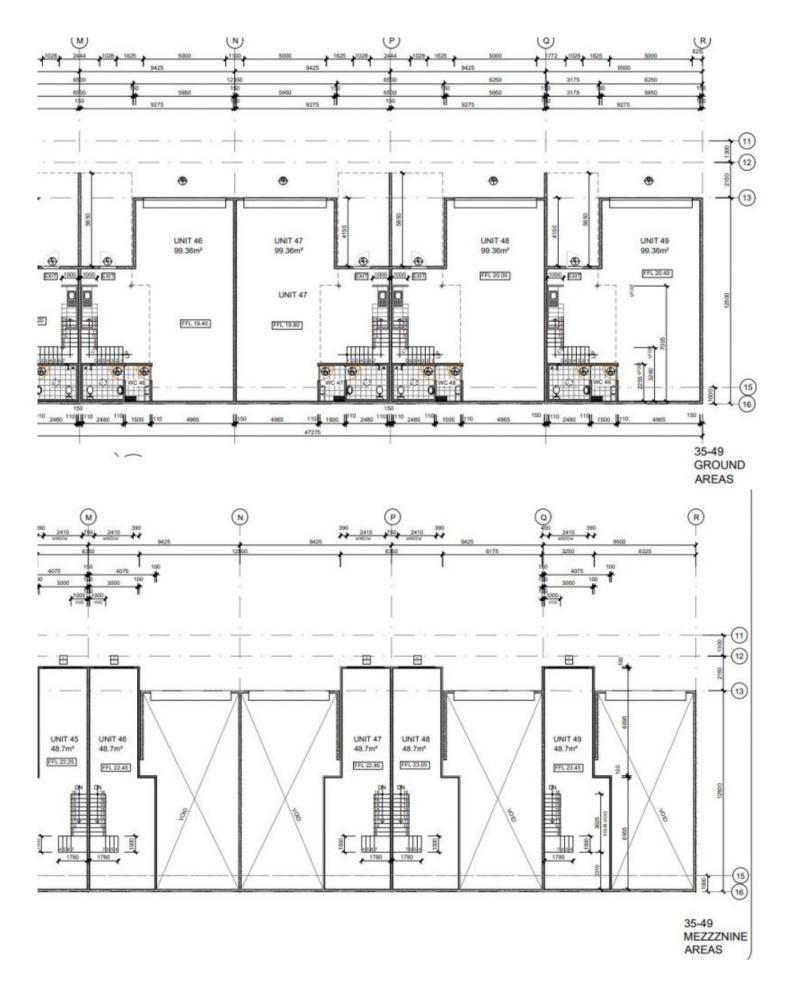

## 46/7 Waynote Place Unanderra NSW

- \* Near NEW concrete Panel High Clearance Warehouse total 148m2
- \* Approx 100 sqm warehouse + 48 sqm mezzanines offices
- \* Extra high and wide Automatic Roller Door
- \* NBN and 3 phase Power \* Modern open plan office spaces
- \* Kitchenette and amenities
- \* Located in Premium Business Park with Secured access
- \* Abundance of visitor car parking.
- \* On-site Cafe
- \* NOT available until December 2023

**Type** : Industrial Building Size: 148 sqm

View : https://www.whkcommercial.com.au/leas

e/nsw/wollongong-illawarra/unanderra/c

ommercial/industrial/8070085

**Tony Moschella** 02 4229 6640