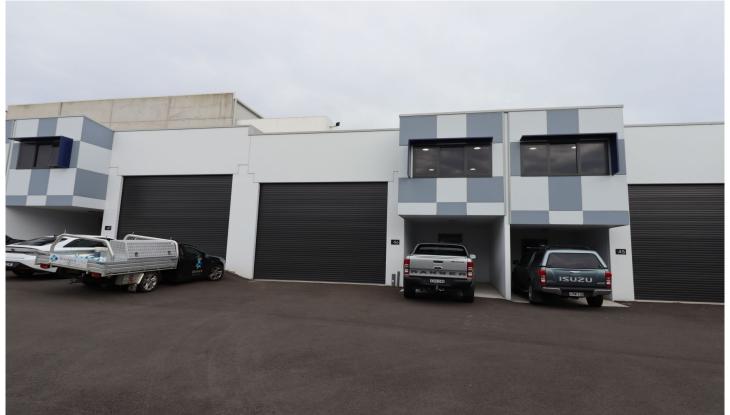

## 46/7 Waynote Place Unanderra NSW

- \* Near NEW concrete Panel High Clearance Warehouse total 148m2
- \* Approx 100 sqm warehouse + 48 sqm mezzanines offices
- \* Extra high and wide Automatic Roller Door
- \* NBN and 3 phase Power \* Modern open plan office spaces
- \* Kitchenette and amenities
- \* Located in Premium Business Park with Secured access
- \* Abundance of visitor car parking.
- \* On-site Cafe
- \* NOT available until December 2023