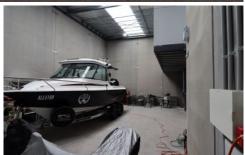

## 46/7 Waynote Place Unanderra NSW

- \* Near NEW concrete Panel High Clearance Warehouse total 148m2
- \* Approx 100 sqm warehouse + 48 sqm mezzanines offices
- \* Extra high and wide Automatic Roller Door
- \* NBN and 3 phase Power \* Modern open plan office spaces
- \* Kitchenette and amenities
- \* Located in Premium Business Park with Secured access
- \* Abundance of visitor car parking.
- \* On-site Cafe
- \* NOT available until December 2023