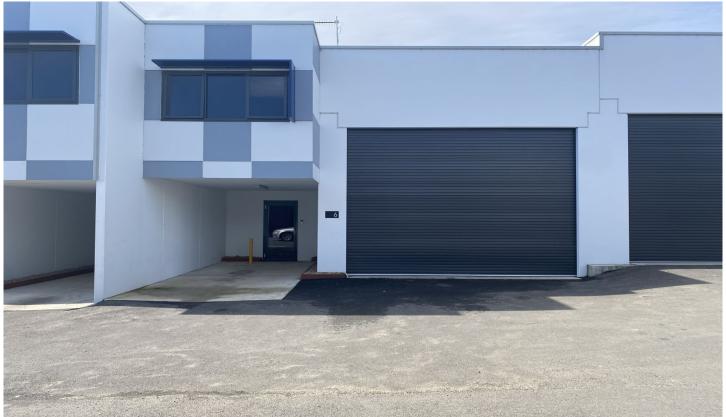

## 6/7 Waynote Place Unanderra NSW

- \* Approx 118 sqm warehouse + 56 sqm mezzanine office (174sqm)
  \* As New warehouse in highly sort after gated complex
- \* Complex has over 50 visitor car spaces

- \* On site cafe in gated security access location

  \* Close to M1 motorway.

  \* Great truck access and extra high electric roller door
- \* Includes kitchenette, disabled toilet and shower
- \* Available Now

**Type** : Industrial **Building Size**: 174 sqm