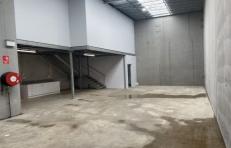

## 6/7 Waynote Place Unanderra NSW

- \* Approx 118 sqm warehouse + 56 sqm mezzanine office (174sqm)
  \* As New warehouse in highly sort after gated complex
- \* Complex has over 50 visitor car spaces

- \* On site cafe in gated security access location

  \* Close to M1 motorway.

  \* Great truck access and extra high electric roller door
- \* Includes kitchenette, disabled toilet and shower
- \* Available Now

**Type** : Industrial **Building Size**: 174 sqm