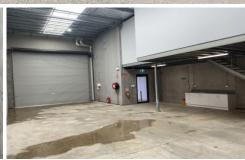

## 6/7 Waynote Place Unanderra NSW

- \* Approx 118 sqm warehouse + 56 sqm mezzanine office (174sqm)
  \* As New warehouse in highly sort after gated complex
- \* Complex has over 50 visitor car spaces

- \* On site cafe in gated security access location

  \* Close to M1 motorway.

  \* Great truck access and extra high electric roller door
- \* Includes kitchenette, disabled toilet and shower
- \* Available Now

**Type** : Industrial **Building Size**: 174 sqm