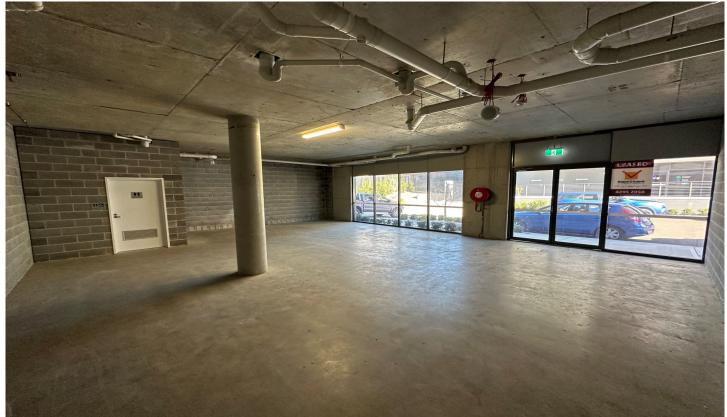

## 11/3 Evelyn Court Shellharbour City Centre NSW

- \* Approximately 95 sqm retail / office space
- \* High traffic and passer-by location
- \* Short stroll to Shellharbour Square/Council
- \* Contribution to fit out depending on lease terms
- \* Includes male/female private amenities
- \* Includes secure garage parking with 2 spaces

## 2 🗬

Type : Retail
Price : Contact Agent
Building Size : 95 sqm

View : https://

: https://www.whkcommercial.com.au/leas e/nsw/wollongong-illawarra/shellharbour -city-centre/commercial/retail/8070090

Harry Stefanou 02 4229 6640