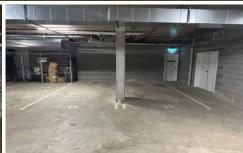

## 11/3 Evelyn Court Shellharbour City Centre NSW

- \* Approximately 95 sqm retail / office space
- \* High traffic and passer-by location
- \* Short stroll to Shellharbour Square/Council
- \* Contribution to fit out depending on lease terms
- \* Includes male/female private amenities
- \* Includes secure garage parking with 2 spaces

## 2 🗬

Type : Retail
Price : Contact Agent
Building Size : 95 sqm

View : https://

: https://www.whkcommercial.com.au/leas e/nsw/wollongong-illawarra/shellharbour -city-centre/commercial/retail/8070090

Harry Stefanou 02 4229 6640