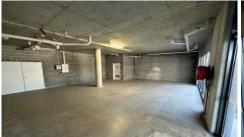

## 11/3 Evelyn Court Shellharbour City Centre NSW

- \* Approximately 95 sqm retail / office space
- \* High traffic and passer-by location
- \* Short stroll to Shellharbour Square/Council
- \* Contribution to fit out depending on lease terms
- \* Includes male/female private amenities
- \* Includes secure garage parking with 2 spaces

## 2 🗬

Type : Retail
Price : Contact Agent
Building Size : 95 sqm

View : https://

: https://www.whkcommercial.com.au/leas e/nsw/wollongong-illawarra/shellharbour -city-centre/commercial/retail/8070090

Harry Stefanou 02 4229 6640