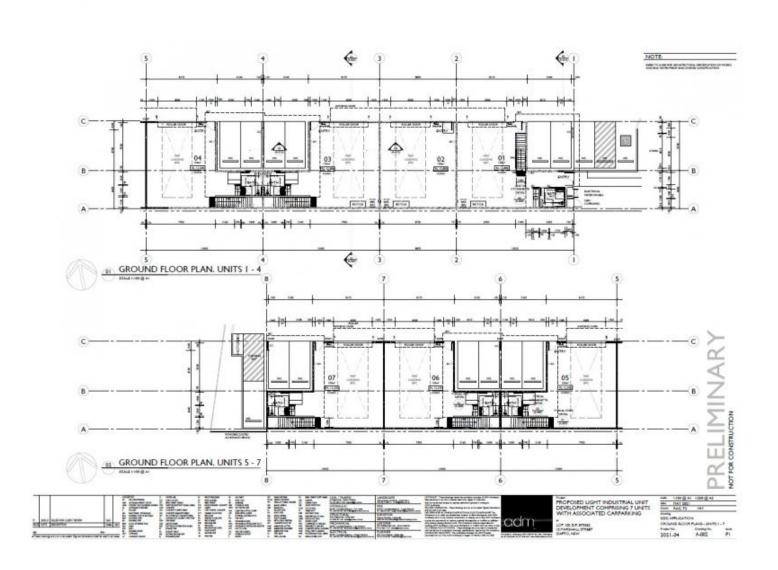

- \* Brand new modern complex
- \* Ranging from 80 sqm to 181 sqm
- \* Includes 3 phase power
- \* Kitchenette and Bathroom facilities
- \* Under cover parking for each unit
- \* Close to major arterial roads including Princes Highway & Motorway
- \* Within walking distance to Dapto Train Station and Shopping Centre
- \* Great Signage available
- \* Completion expected August 2024