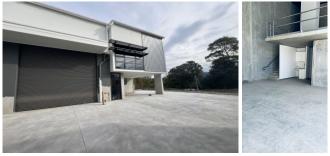

- \* Brand new modern complex
- \* Ranging from 80 sqm to 181 sqm
- \* Includes 3 phase power
- \* Kitchenette and Bathroom facilities
- \* Under cover parking for each unit
- \* Close to major arterial roads including Princes Highway & Motorway
- \* Within walking distance to Dapto Train Station and Shopping Centre
- \* Great Signage available
- \* Completion expected August 2024