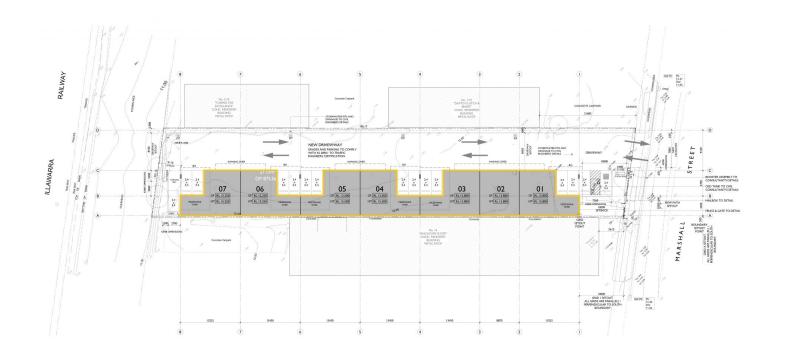

- \* Brand new modern complex
- \* Ranging from 80 sqm to 181 sqm
- \* Includes 3 phase power
- \* Kitchenette and Bathroom facilities
- \* Under cover parking for each unit
- \* Close to major arterial roads including Princes Highway & Motorway
- \* Within walking distance to Dapto Train Station and Shopping Centre
- \* Great Signage available
- \* Completion expected August 2024