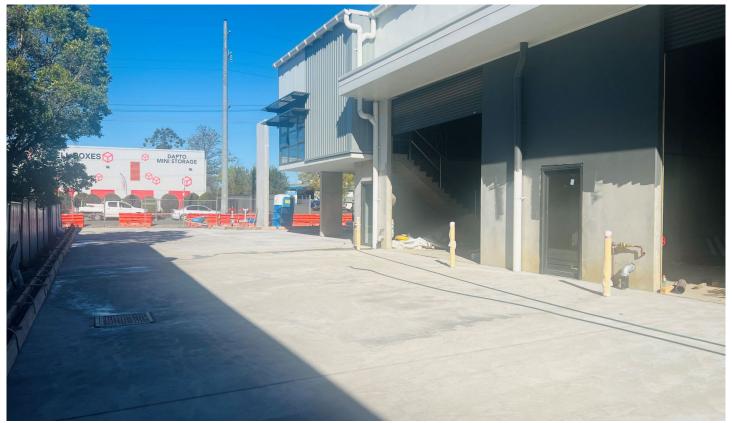

- \* Brand new modern complex
- \* Ranging from 80 sqm to 181 sqm
- \* Includes 3 phase power
- \* Kitchenette and Bathroom facilities
- \* Under cover parking for each unit
- \* Close to major arterial roads including Princes Highway & Motorway
- \* Within walking distance to Dapto Train Station and Shopping Centre
- \* Great Signage available
- \* Completion expected August 2024