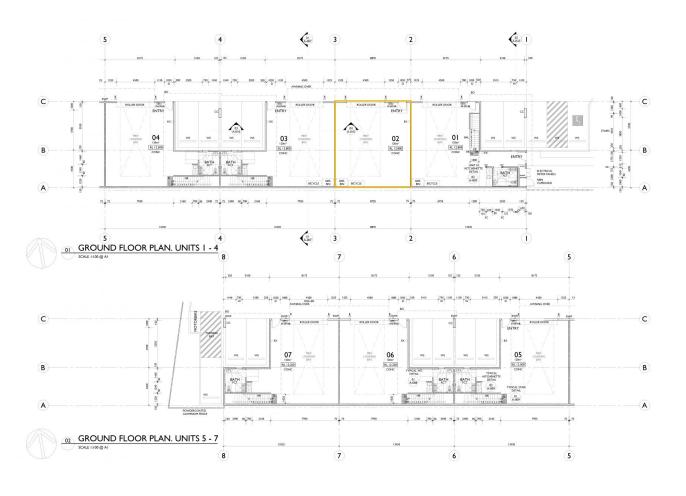

## 2/12 Marshall Street Dapto NSW

- \* Brand new industrial unit complex
- \* 85sqm with option to add another 40sqm mezzanine
- \* Located in centre of Dapto Industrial Precinct
- \* Close to Dapto CBD
- \* Would suit multiple uses
- \* Includes 3 phase power
- \* Additional Mezzanine can be constructed on request at additional cost.
- \* Adjoining units available from 181 sqm
- \* Completion August 2024