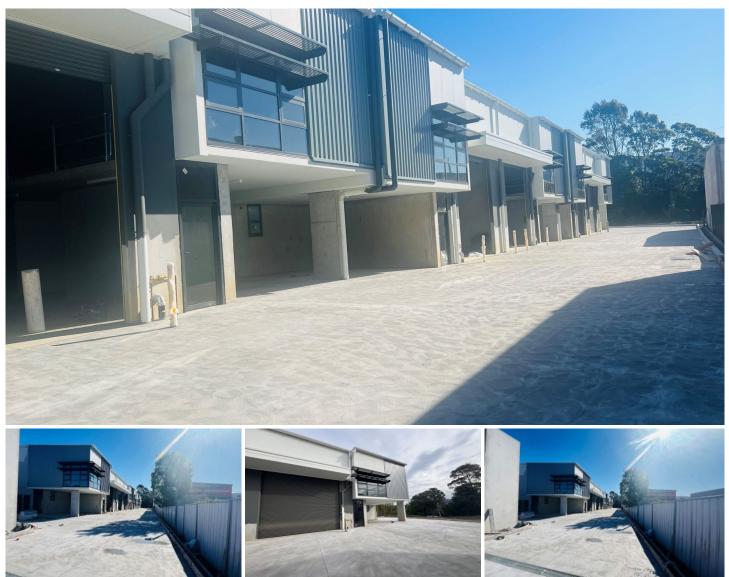

## 2/12 Marshall Street Dapto NSW

- \* Brand new industrial unit complex
- \* 85sqm with option to add another 40sqm mezzanine
- \* Located in centre of Dapto Industrial Precinct
- \* Close to Dapto CBD
- \* Would suit multiple uses
- \* Includes 3 phase power
- \* Additional Mezzanine can be constructed on request at additional cost.
- \* Adjoining units available from 181 sqm
- \* Completion August 2024