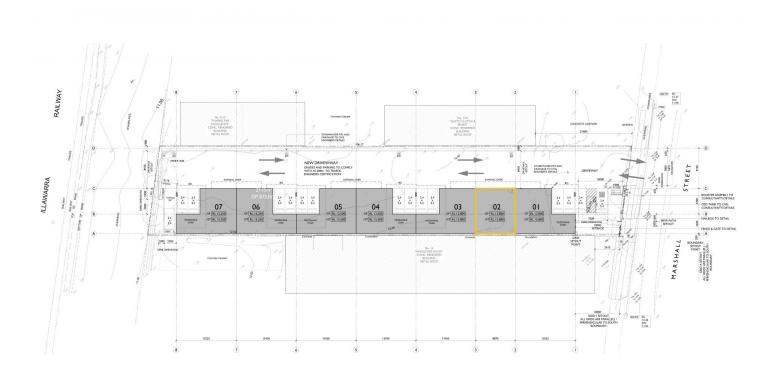

## 2/12 Marshall Street Dapto NSW

- \* Brand new industrial unit complex
- \* 85sqm with option to add another 40sqm mezzanine
- \* Located in centre of Dapto Industrial Precinct
- \* Close to Dapto CBD
- \* Would suit multiple uses
- \* Includes 3 phase power
- \* Additional Mezzanine can be constructed on request at additional cost.
- \* Adjoining units available from 181 sqm
- \* Completion August 2024