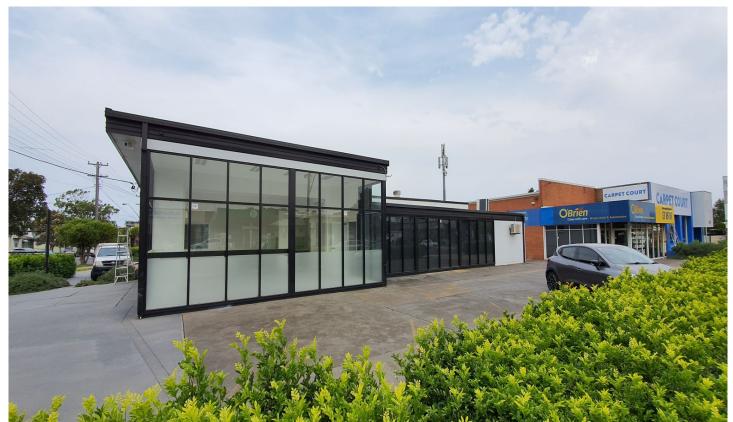

## 2/9-15 Ellen Street Wollongong NSW

- \* Flexible floorplan provides an ideal mix of Office-Retail-Showroom
- \* Excellent exposure to passing traffic
- \* 11 x car spaces available
- \* 2 Large showrooms, perfect for retail trade
- \* Formal reception area with support desk + storage
- 3 Large offices with open floorplan including work stations
- \* 2 large meeting rooms, Air-conditioned premises, wheelchair friendly
- \* Storage rooms, lunchroom, wheelchair accessible bathroom amenities

## 2/9-15 Ellen Street, Wollongong