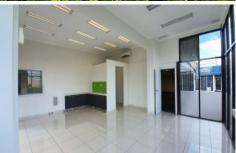

## 2/9-15 Ellen Street Wollongong NSW

- \* Flexible floorplan provides an ideal mix of Office-Retail-Showroom
- \* Excellent exposure to passing traffic
- \* 11 x car spaces available
- \* 2 Large showrooms, perfect for retail trade
- \* Formal reception area with support desk + storage
- 3 Large offices with open floorplan including work stations
- \* 2 large meeting rooms, Air-conditioned premises, wheelchair friendly
- \* Storage rooms, lunchroom, wheelchair accessible bathroom amenities

## 2/9-15 Ellen Street, Wollongong