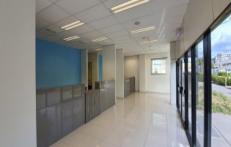

## 2/9-15 Ellen Street Wollongong NSW

- \* Flexible floorplan provides an ideal mix of Office-Retail-Showroom
- \* Excellent exposure to passing traffic
- \* 11 x car spaces available
- \* 2 Large showrooms, perfect for retail trade
- \* Formal reception area with support desk + storage
- 3 Large offices with open floorplan including work stations
- \* 2 large meeting rooms, Air-conditioned premises, wheelchair friendly
- \* Storage rooms, lunchroom, wheelchair accessible bathroom amenities

## 2/9-15 Ellen Street, Wollongong