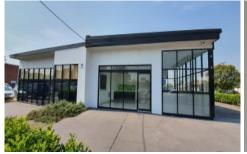

## 2/9-15 Ellen Street Wollongong NSW

- \* Flexible floorplan provides an ideal mix of Office-Retail-Showroom
- \* Excellent exposure to passing traffic
- \* 11 x car spaces available
- \* 2 Large showrooms, perfect for retail trade
- \* Formal reception area with support desk + storage
- 3 Large offices with open floorplan including work stations
- \* 2 large meeting rooms, Air-conditioned premises, wheelchair friendly
- \* Storage rooms, lunchroom, wheelchair accessible bathroom amenities

## 2/9-15 Ellen Street, Wollongong