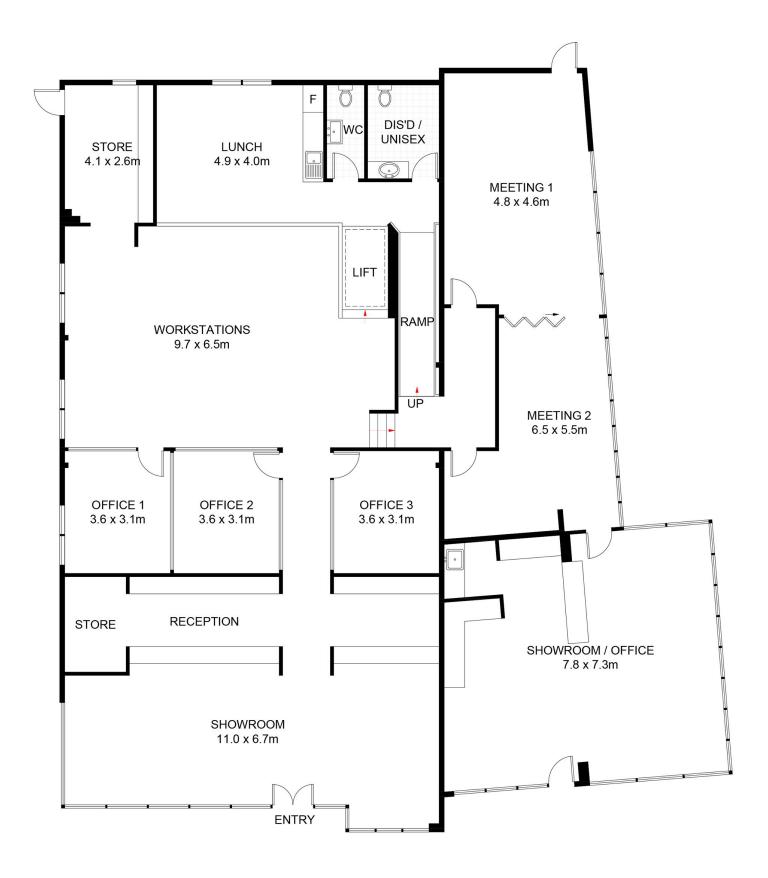

## 2/9-15 Ellen Street Wollongong NSW

- \* Flexible floorplan provides an ideal mix of Office-Retail-Showroom
- \* Excellent exposure to passing traffic
- \* 11 x car spaces available
- \* 2 Large showrooms, perfect for retail trade
- \* Formal reception area with support desk + storage
- 3 Large offices with open floorplan including work stations
- \* 2 large meeting rooms, Air-conditioned premises, wheelchair friendly
- \* Storage rooms, lunchroom, wheelchair accessible bathroom amenities