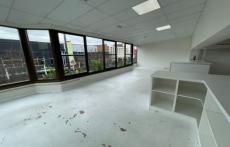

## 3/128 - 134 Crown Street Wollongong NSW

- \* Prime CBD Retail Space available in upstairs location
- \* Shop 3 121 sqm open plan ideal retail space with shared amenities and full glass windows to Court Lane
- \* Car access to off street parking for staff / visitors via Court Lane and close to public transport routes
- \* Excellent exposure to high passer by traffic via Crown St Mall promenade
- \* Great opportunity to secure your position now with flexible lease terms available subject to conditions