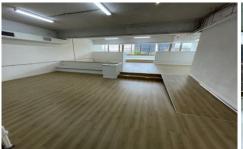

## 3/128 - 134 Crown Street Wollongong NSW

- \* Prime CBD Retail Space available in upstairs location
- \* Shop 3 121 sqm open plan ideal retail space with shared amenities and full glass windows to Court Lane
- \* Car access to off street parking for staff / visitors via Court Lane and close to public transport routes
- \* Excellent exposure to high passer by traffic via Crown St Mall promenade
- \* Great opportunity to secure your position now with flexible lease terms available subject to conditions