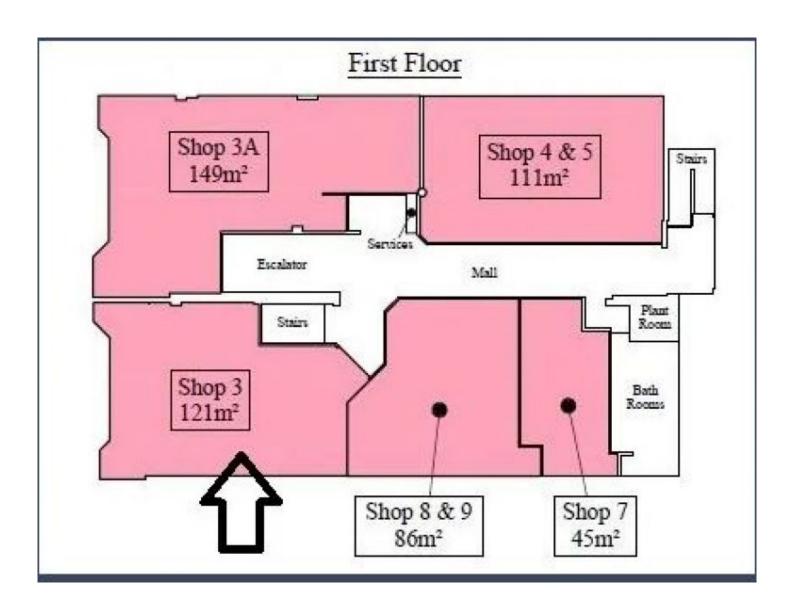

## 3/128 - 134 Crown Street Wollongong NSW

- \* Prime CBD Retail Space available in upstairs location
- \* Shop 3 121 sqm open plan ideal retail space with shared amenities and full glass windows to Court Lane
- \* Car access to off street parking for staff / visitors via Court Lane and close to public transport routes
- \* Excellent exposure to high passer by traffic via Crown St Mall promenade
- \* Great opportunity to secure your position now with flexible lease terms available subject to conditions