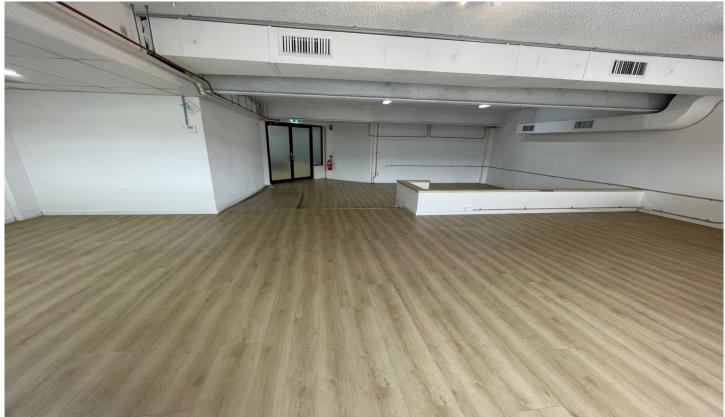

## 3/128 - 134 Crown Street Wollongong NSW

- \* Prime CBD Retail Space available in upstairs location
- \* Shop 3 121 sqm open plan ideal retail space with shared amenities and full glass windows to Court Lane
- \* Car access to off street parking for staff / visitors via Court Lane and close to public transport routes
- \* Excellent exposure to high passer by traffic via Crown St Mall promenade
- \* Great opportunity to secure your position now with flexible lease terms available subject to conditions