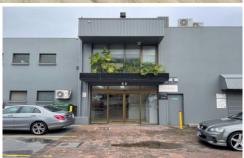

## 3/128 - 134 Crown Street Wollongong NSW

- \* Prime CBD Retail Space available in upstairs location
- \* Shop 3 121 sqm open plan ideal retail space with shared amenities and full glass windows to Court Lane
- \* Car access to off street parking for staff / visitors via Court Lane and close to public transport routes
- \* Excellent exposure to high passer by traffic via Crown St Mall promenade
- \* Great opportunity to secure your position now with flexible lease terms available subject to conditions