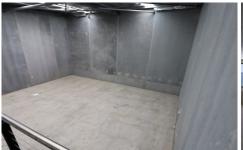

## Unit 25 Indigo Loop Yallah NSW

- \* Construction scheduled for completion Q4 2023
- \* Total 325 sqm: Warehouse 263 sqm: Mezzanine 62 sqm
- \* Modern tilt up design with internal mezzanine
- \* Includes 2 undercover car spaces and loads of visitor parking

  \* High clearance cleaters and loads of visitor
- \* High clearance, electric roller doors and good truck access
- \* Minutes from Yallah Bypass on / off ramps in last of the Industrial zoned land in area

\*\*NB - photos are not unit specific\*\*

Type : Industrial Building Size : 325 sqm Land Size : 325 sqm

View : https://www.whkcommercial.com.au/leas

e/nsw/wollongong-illawarra/yallah/comm

ercial/industrial/8070105