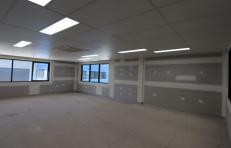

## Unit 25 Indigo Loop Yallah NSW

- \* Construction scheduled for completion Q4 2023
- \* Total 325 sqm: Warehouse 263 sqm: Mezzanine 62 sqm
- \* Modern tilt up design with internal mezzanine
- \* Includes 2 undercover car spaces and loads of visitor parking

  \* High clearance cleaters and loads of visitor
- \* High clearance, electric roller doors and good truck access
- \* Minutes from Yallah Bypass on / off ramps in last of the Industrial zoned land in area

\*\*NB - photos are not unit specific\*\*

Type : Industrial Building Size : 325 sqm Land Size : 325 sqm

View : https://www.whkcommercial.com.au/leas

e/nsw/wollongong-illawarra/yallah/comm

ercial/industrial/8070105