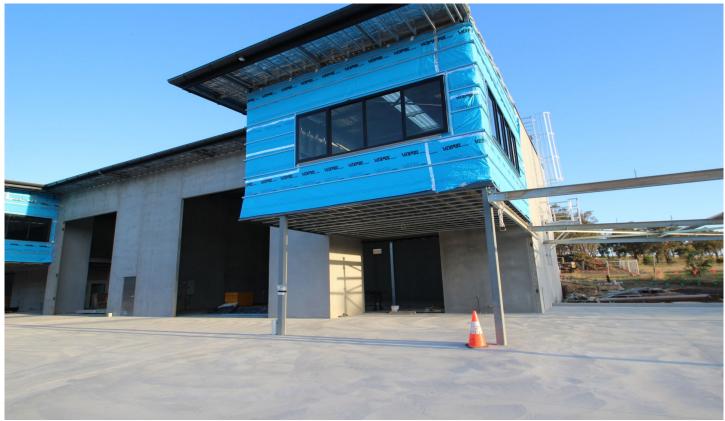

## Unit 25 Indigo Loop Yallah NSW

- \* Construction scheduled for completion Q4 2023
- \* Total 325 sqm: Warehouse 263 sqm: Mezzanine 62 sqm
- \* Modern tilt up design with internal mezzanine
- \* Includes 2 undercover car spaces and loads of visitor parking

  \* High clearance cleaters and loads of visitor
- \* High clearance, electric roller doors and good truck access
- \* Minutes from Yallah Bypass on / off ramps in last of the Industrial zoned land in area