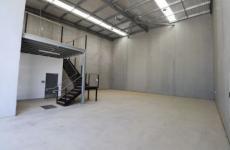

## Unit 26 Indigo Loop Yallah NSW

- \* Construction completion expected in Q4/2023
- \* Total 238sqm (Warehouse 176sqm, Mezzanine 62sqm)
- \* Modern tilt up design with internal mezzanine
- \* Includes 2 undercover car spaces and loads of visitor parking

  \* High clearance electric reliable.
- \* High clearance, electric roller doors and good truck access
- \* Minutes from Yallah Bypass on / off ramps in last of the Industrial zoned land in area

Type : Industrial Building Size : 238 sqm Land Size : 238 sqm