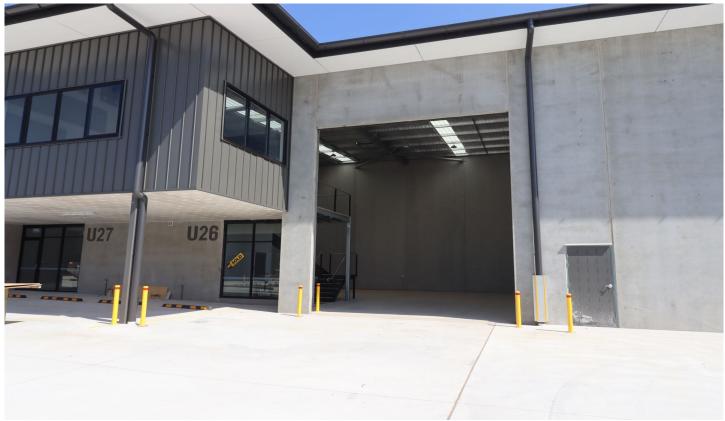

## Unit 26 Indigo Loop Yallah NSW

- \* Construction completion expected in Q4/2023
- \* Total 238sqm (Warehouse 176sqm, Mezzanine 62sqm)
- \* Modern tilt up design with internal mezzanine
- \* Includes 2 undercover car spaces and loads of visitor parking

  \* High clearance electric reliable.
- \* High clearance, electric roller doors and good truck access
- \* Minutes from Yallah Bypass on / off ramps in last of the Industrial zoned land in area

Type : Industrial Building Size : 238 sqm Land Size : 238 sqm