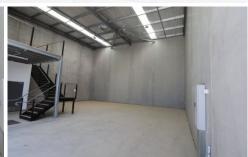

## Unit 26 Indigo Loop Yallah NSW

- \* Construction completion expected in Q4/2023
- \* Total 238sqm (Warehouse 176sqm, Mezzanine 62sqm)
- \* Modern tilt up design with internal mezzanine
- \* Includes 2 undercover car spaces and loads of visitor parking

  \* High clearance electric reliable.
- \* High clearance, electric roller doors and good truck access
- \* Minutes from Yallah Bypass on / off ramps in last of the Industrial zoned land in area

Type : Industrial Building Size : 238 sqm Land Size : 238 sqm