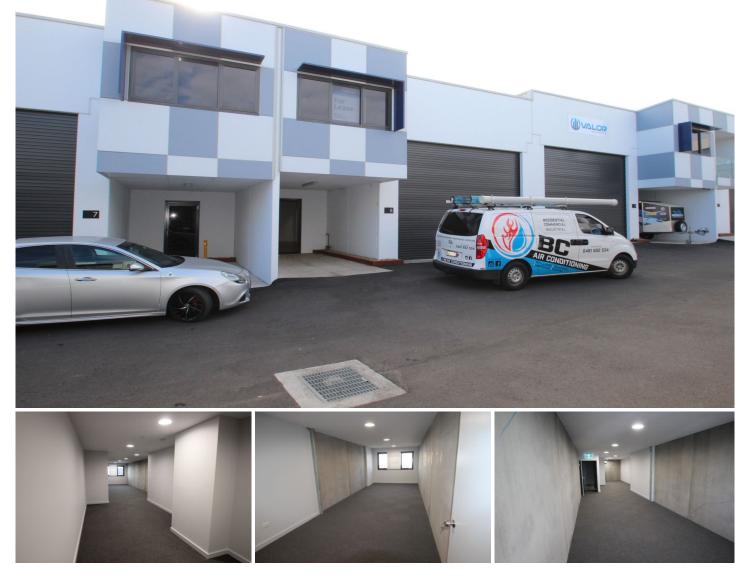

## 8/7 Waynote Place Unanderra NSW

- 1 😭
- \* Approx 100m2 of modern NEW open plan Office space
- \* Can also be used as Storage space
- \* Includes Kitchenette, toilet and shower
- \* Includes one Undercover car space
- \* Carpeted with air conditioning
- \* NBN and 3 phase power
- \* Over 50 visitor car spaces
- \* Onsite Cafe
- \* Secure Gated Business Park with heavy vehicle access
- \* Only 6 minutes drive to Wollongong.

\* Note this does NOT include any warehouse space. Only partial unit being offered for lease

Туре

Land Size

- View
- : Offices Building Size : 100 sqm : 100 sqm

: https://www.whkcommercial.com.au/leas e/nsw/wollongong-illawarra/unanderra/c ommercial/offices/8070108