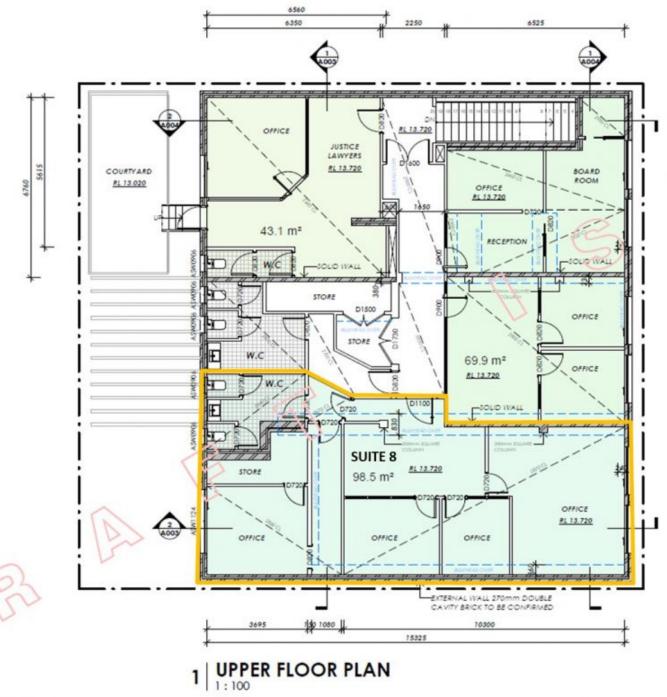

## 8/88 Kembla Street Wollongong NSW

- \* Central CBD location in heart of Wollongong
- \* Neat and tidy, well maintained premises on the first floor, with own amenities
- \* 98.5 sqm inclusive of reception, 4 offices and storage space
- \* Close to public transport and just moments from Crown Central, the retail centre of wollongong

Type : Offices

**Price**: \$37,500 + GST pa

**Building Size**: 98.5 sqm **Land Size**: 98.5 sqm

View : https://www.whkcommercial.com.au/leas

e/nsw/wollongong-illawarra/wollongong/

commercial/offices/8070111