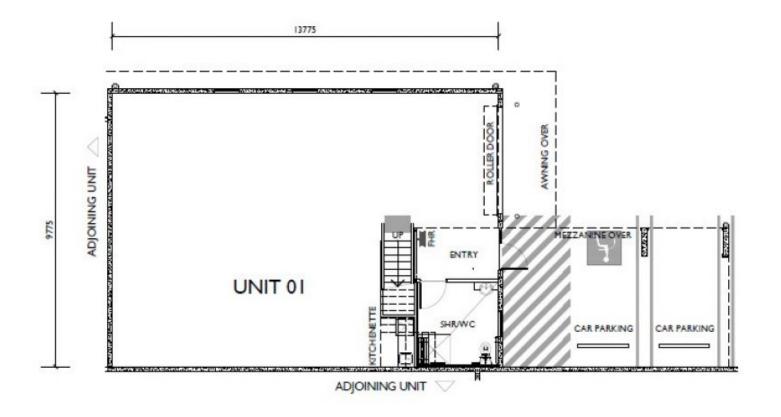

Elena Koroleva 02 4229 6640

U N I T 01 - GROUND FLOOR PLAN 19 - 23 DOYLE AVENUE, UNANDERRA LIGHT INDUSTRIAL UNITS

U N I T 01 - MEZZANINE PLAN 19 - 23 DOYLE AVENUE, UNANDERRA LIGHT INDUSTRIAL UNITS