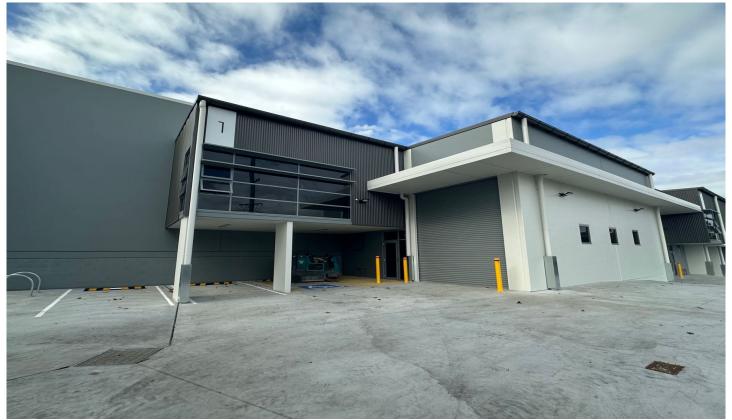

## 1/21 Doyle Avenue Unanderra NSW

- \* Warehouse 135m2 Mezzanine 59m2 (Total 194m2)
- \* Modern Tilt Up Concrete Design
- \* High Clearance roller doors with higher internal clearance
- \* Secure fence and electric gated complex
- \* Multiple car spaces per unit with ample visitor parking
- \* Good vehicle access
- \* Close proximity to major arterial roads
- \* Located in the industrial and commercial hub of Unanderra
- \* 90 mins to Sydney / 10 Mins to Wollongong / 5 mins to Port Kembla

Type : Industrial

Price : \$45,950 + GST + Outgoings pa

Building Size: 194 sqm

View: https://www.whkcommercial.com.au/leas

e/nsw/wollongong-illawarra/unanderra/c

ommercial/industrial/8070112

Mark Marinelli 02 4229 6640