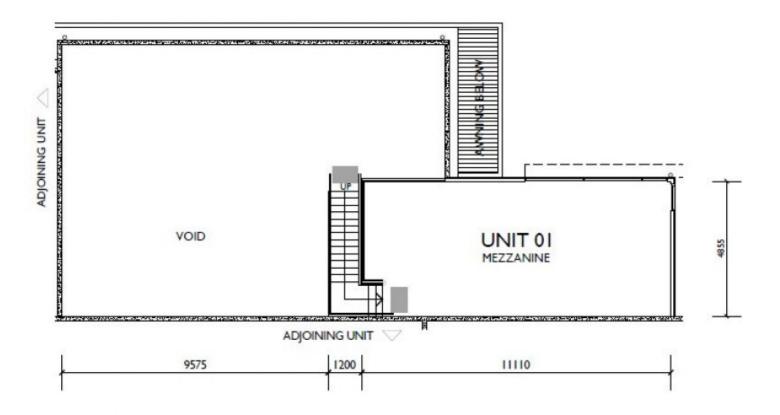

Elena Koroleva 02 4229 6640

U N I T 01 - GROUND FLOOR PLAN 19 - 23 DOYLE AVENUE, UNANDERRA LIGHT INDUSTRIAL UNITS

U N I T 01 - MEZZANINE PLAN 19 - 23 DOYLE AVENUE, UNANDERRA LIGHT INDUSTRIAL UNITS