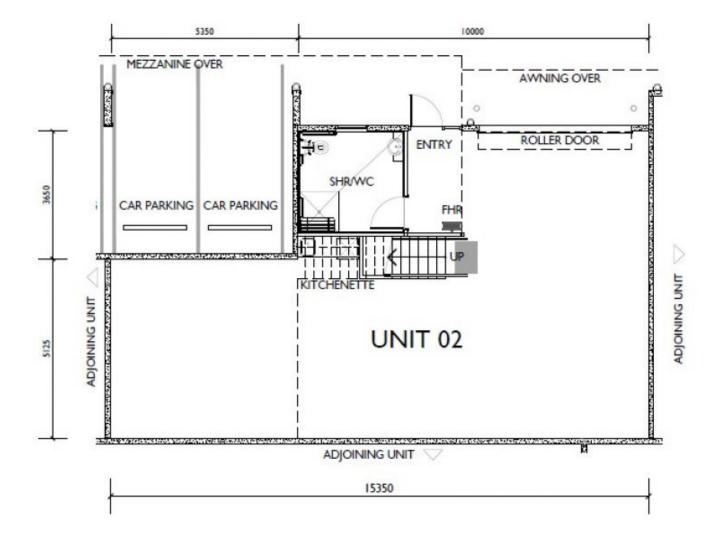

## 2/21 Doyle Avenue Unanderra NSW

- \* Warehouse 115m2 Mezzanine 81m2 (Total 196m2)
- \* Modern Tilt Up Concrete Design
- \* High Clearance roller doors with higher internal clearance
- \* Secure fence and electric gated complex
- \* Multiple car spaces per unit with ample visitor parking
- \* Good vehicle access
- \* Close proximity to major arterial roads
- \* Located in the industrial and commercial hub of Unanderra
- $^{\star}$  90 mins to Sydney / 10 Mins to Wollongong / 5 mins to Port Kembla

Type : Industrial

**Price** : \$44,950 + GST + OGS pa

Building Size: 196 sqm

View: https://www.whkcommercial.com.au/leas

e/nsw/wollongong-illawarra/unanderra/c

ommercial/industrial/8070113

Harry Stefanou 02 4229 6640