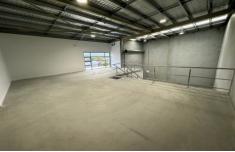

## 2/21 Doyle Avenue Unanderra NSW

- \* Warehouse 115m2 Mezzanine 81m2 (Total 196m2)
- \* Modern Tilt Up Concrete Design
- \* High Clearance roller doors with higher internal clearance
- \* Secure fence and electric gated complex
- \* Multiple car spaces per unit with ample visitor parking
- \* Good vehicle access
- \* Close proximity to major arterial roads
- \* Located in the industrial and commercial hub of Unanderra
- $^{\star}$  90 mins to Sydney / 10 Mins to Wollongong / 5 mins to Port Kembla

Elena Koroleva 02 4229 6640

U N I T 02 - MEZZANINE PLAN 19 - 23 DOYLE AVENUE, UNANDERRA LIGHT INDUSTRIAL UNITS