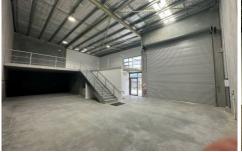

## 2/21 Doyle Avenue Unanderra NSW

- \* Warehouse 115m2 Mezzanine 81m2 (Total 196m2)
- \* Modern Tilt Up Concrete Design
- \* High Clearance roller doors with higher internal clearance
- \* Secure fence and electric gated complex
- \* Multiple car spaces per unit with ample visitor parking
- \* Good vehicle access
- \* Close proximity to major arterial roads
- \* Located in the industrial and commercial hub of Unanderra
- $^{\star}$  90 mins to Sydney / 10 Mins to Wollongong / 5 mins to Port Kembla

Elena Koroleva 02 4229 6640

U N I T 02 - MEZZANINE PLAN 19 - 23 DOYLE AVENUE, UNANDERRA LIGHT INDUSTRIAL UNITS