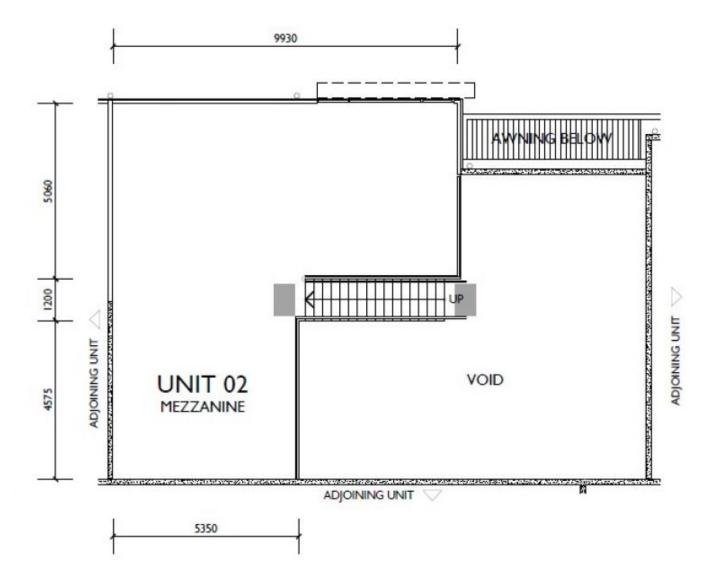

## 2/21 Doyle Avenue Unanderra NSW

- \* Warehouse 115m2 Mezzanine 81m2 (Total 196m2)
- \* Modern Tilt Up Concrete Design
- \* High Clearance roller doors with higher internal clearance
- \* Secure fence and electric gated complex
- \* Multiple car spaces per unit with ample visitor parking
- \* Good vehicle access
- \* Close proximity to major arterial roads
- \* Located in the industrial and commercial hub of Unanderra
- $^{\star}$  90 mins to Sydney / 10 Mins to Wollongong / 5 mins to Port Kembla

Type : Industrial

**Price** : \$44,950 + GST + OGS pa

Building Size: 196 sqm

View: https://www.whkcommercial.com.au/leas

e/nsw/wollongong-illawarra/unanderra/c

ommercial/industrial/8070113

Harry Stefanou 02 4229 6640

Elena Koroleva 02 4229 6640

U N I T 02 - MEZZANINE PLAN 19 - 23 DOYLE AVENUE, UNANDERRA LIGHT INDUSTRIAL UNITS