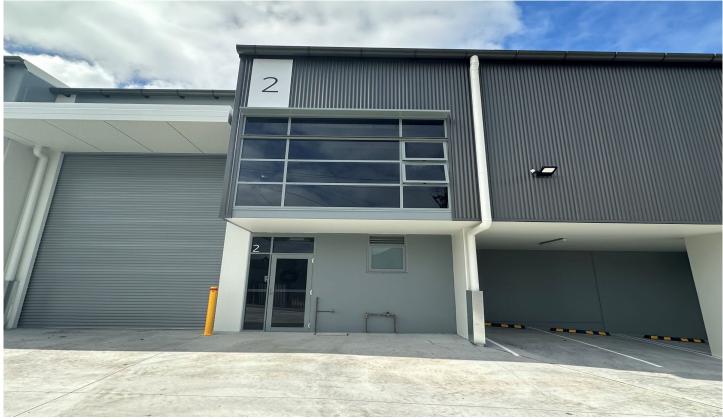

## 2/21 Doyle Avenue Unanderra NSW

- \* Warehouse 115m2 Mezzanine 81m2 (Total 196m2)
- \* Modern Tilt Up Concrete Design
- \* High Clearance roller doors with higher internal clearance
- \* Secure fence and electric gated complex
- \* Multiple car spaces per unit with ample visitor parking
- \* Good vehicle access
- \* Close proximity to major arterial roads
- \* Located in the industrial and commercial hub of Unanderra
- $^{\star}$  90 mins to Sydney / 10 Mins to Wollongong / 5 mins to Port Kembla