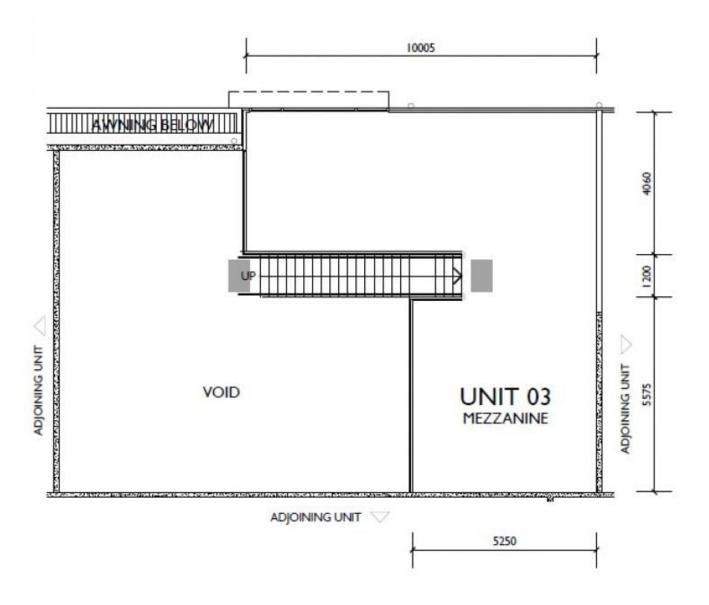

## 3/21 Doyle Avenue Unanderra NSW

- \* Warehouse 125m2 Mezzanine 81m2 (Total 206m2)
- \* Modern Tilt Up Concrete Design
- \* High Clearance roller doors with higher internal clearance
- \* Secure fence and electric gated complex
- \* Multiple car spaces per unit with ample visitor parking
- \* Good vehicle access
- \* Close proximity to major arterial roads
- \* Located in the industrial and commercial hub of Unanderra
- $^{\star}$  90 mins to Sydney / 10 Mins to Wollongong / 5 mins to Port Kembla

Mark Marinelli 02 4229 6640

U N I T 03 - MEZZANINE PLAN 19 - 23 DOYLE AVENUE, UNANDERRA LIGHT INDUSTRIAL UNITS