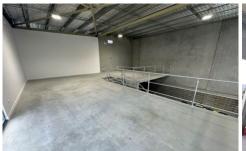

## 3/21 Doyle Avenue Unanderra NSW

- \* Warehouse 125m2 Mezzanine 81m2 (Total 206m2)
- \* Modern Tilt Up Concrete Design
- \* High Clearance roller doors with higher internal clearance
- \* Secure fence and electric gated complex
- \* Multiple car spaces per unit with ample visitor parking
- \* Good vehicle access
- \* Close proximity to major arterial roads
- \* Located in the industrial and commercial hub of Unanderra
- $^{\star}$  90 mins to Sydney / 10 Mins to Wollongong / 5 mins to Port Kembla

Mark Marinelli 02 4229 6640

U N I T 03 - MEZZANINE PLAN 19 - 23 DOYLE AVENUE, UNANDERRA LIGHT INDUSTRIAL UNITS