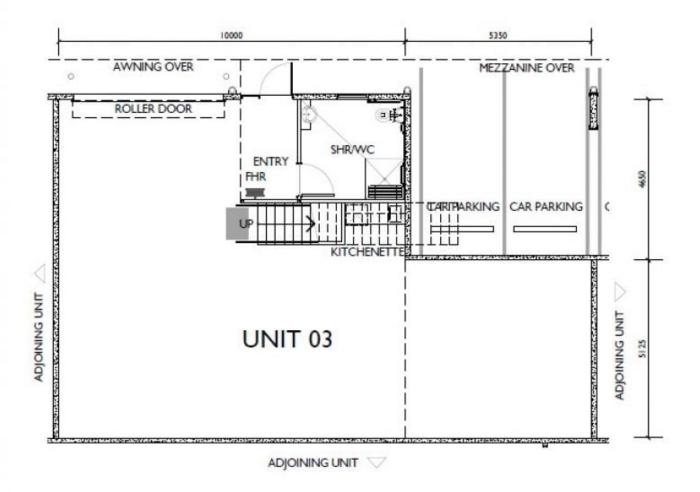

## 3/21 Doyle Avenue Unanderra NSW

- \* Warehouse 125m2 Mezzanine 81m2 (Total 206m2)
- \* Modern Tilt Up Concrete Design
- \* High Clearance roller doors with higher internal clearance
- \* Secure fence and electric gated complex
- \* Multiple car spaces per unit with ample visitor parking
- \* Good vehicle access
- \* Close proximity to major arterial roads
- \* Located in the industrial and commercial hub of Unanderra
- $^{\star}$  90 mins to Sydney / 10 Mins to Wollongong / 5 mins to Port Kembla