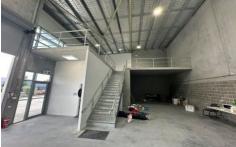

## 3/21 Doyle Avenue Unanderra NSW

- \* Warehouse 125m2 Mezzanine 81m2 (Total 206m2)
- \* Modern Tilt Up Concrete Design
- \* High Clearance roller doors with higher internal clearance
- \* Secure fence and electric gated complex
- \* Multiple car spaces per unit with ample visitor parking
- \* Good vehicle access
- \* Close proximity to major arterial roads
- \* Located in the industrial and commercial hub of Unanderra
- $^{\star}$  90 mins to Sydney / 10 Mins to Wollongong / 5 mins to Port Kembla

Mark Marinelli 02 4229 6640

U N I T 03 - MEZZANINE PLAN 19 - 23 DOYLE AVENUE, UNANDERRA LIGHT INDUSTRIAL UNITS