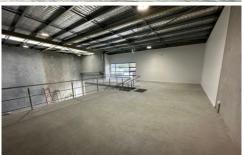

## 3/21 Doyle Avenue Unanderra NSW

- \* Warehouse 125m2 Mezzanine 81m2 (Total 206m2)
- \* Modern Tilt Up Concrete Design
- \* High Clearance roller doors with higher internal clearance
- \* Secure fence and electric gated complex
- \* Multiple car spaces per unit with ample visitor parking
- \* Good vehicle access
- \* Close proximity to major arterial roads
- \* Located in the industrial and commercial hub of Unanderra
- $^{\star}$  90 mins to Sydney / 10 Mins to Wollongong / 5 mins to Port Kembla

Mark Marinelli 02 4229 6640

U N I T 03 - MEZZANINE PLAN 19 - 23 DOYLE AVENUE, UNANDERRA LIGHT INDUSTRIAL UNITS