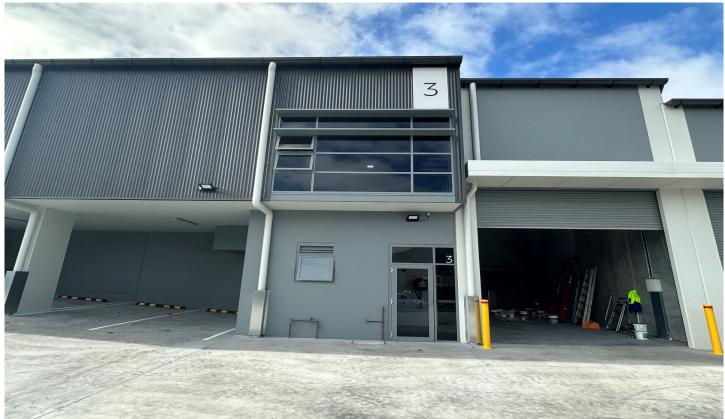

## 3/21 Doyle Avenue Unanderra NSW

- \* Warehouse 125m2 Mezzanine 81m2 (Total 206m2)
- \* Modern Tilt Up Concrete Design
- \* High Clearance roller doors with higher internal clearance
- \* Secure fence and electric gated complex
- \* Multiple car spaces per unit with ample visitor parking
- \* Good vehicle access
- \* Close proximity to major arterial roads
- \* Located in the industrial and commercial hub of Unanderra
- $^{\star}$  90 mins to Sydney / 10 Mins to Wollongong / 5 mins to Port Kembla

Type : Industrial

**Price** : \$49,500 + GST + OGS pa

Building Size: 206 sqm

View: https://www.whkcommercial.com.au/leas

e/nsw/wollongong-illawarra/unanderra/c

ommercial/industrial/8070114

Harry Stefanou 02 4229 6640