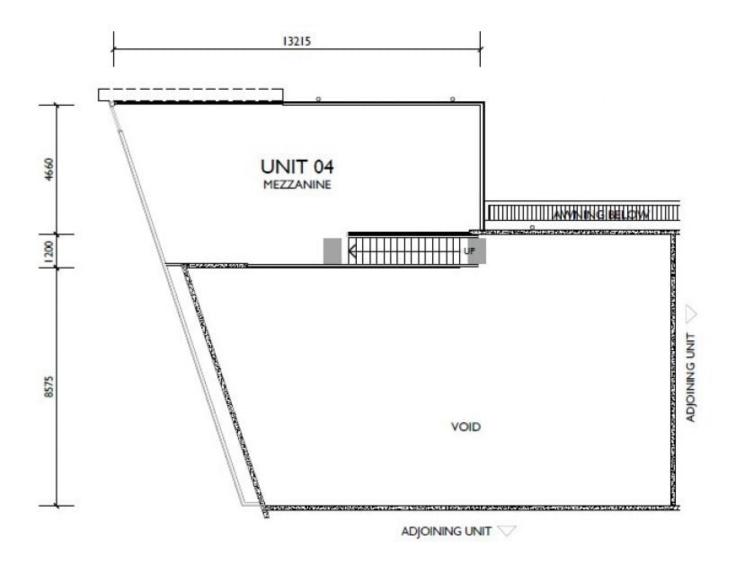

## U N I T 04 - GROUND FLOOR PLAN 19 - 23 DOYLE AVENUE, UNANDERRA LIGHT INDUSTRIAL UNITS