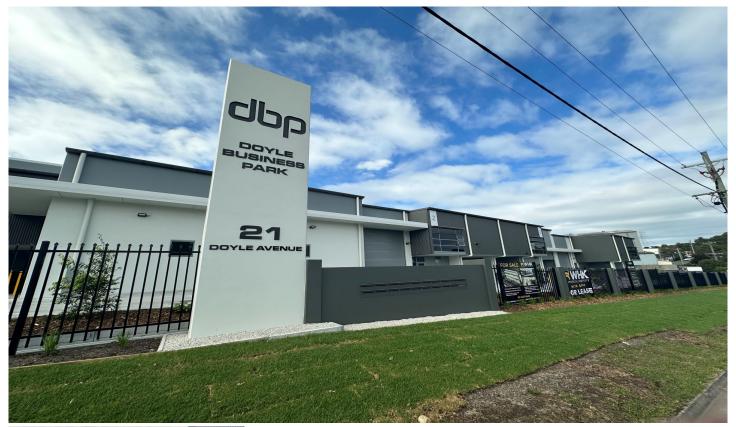

## 4/19 - 23 Doyle Avenue Unanderra NSW

- \* Completed and ready to occupy
- \* Warehouse 164m2 Mezzanine 76m2 (Total 240m2)
- \* Modern Tilt Up Concrete Design
- \* High Clearance roller doors with higher internal clearance
- \* Secure fence and electric gated complex
- \* Multiple car spaces per unit with ample visitor parking
- \* Good vehicle access
- \* Close proximity to major arterial roads
- \* Located in the industrial and commercial hub of Unanderra
- $^{\star}$  90 mins to Sydney / 10 Mins to Wollongong / 5 mins to Port Kembla
- \*\*Photos are not unit specific\*\*