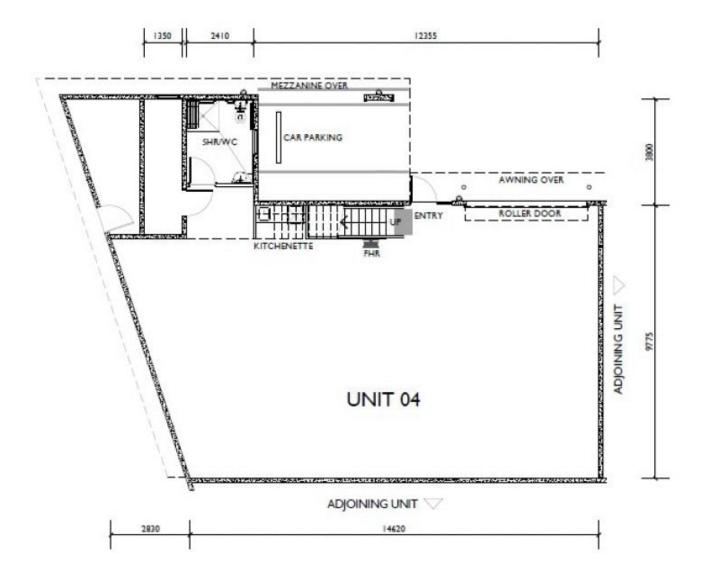

## 4/19 - 23 Doyle Avenue Unanderra NSW

- \* Completed and ready to occupy
- \* Warehouse 164m2 Mezzanine 76m2 (Total 240m2)
- \* Modern Tilt Up Concrete Design
- \* High Clearance roller doors with higher internal clearance
- \* Secure fence and electric gated complex
- \* Multiple car spaces per unit with ample visitor parking
- \* Good vehicle access
- \* Close proximity to major arterial roads
- \* Located in the industrial and commercial hub of Unanderra
- $^{\star}$  90 mins to Sydney / 10 Mins to Wollongong / 5 mins to Port Kembla
- \*\*Photos are not unit specific\*\*

## U N I T 04 - GROUND FLOOR PLAN 19 - 23 DOYLE AVENUE, UNANDERRA LIGHT INDUSTRIAL UNITS